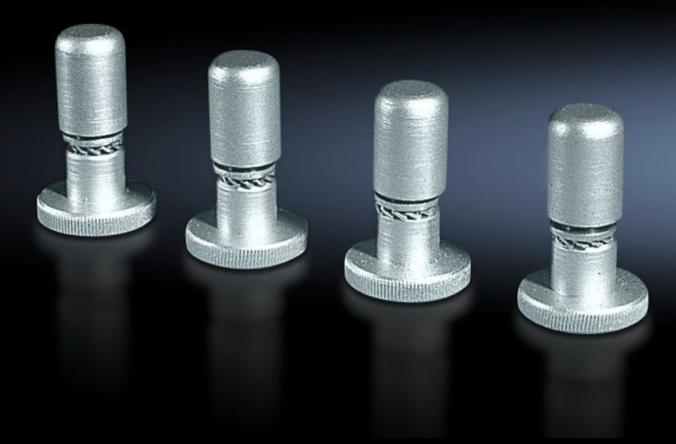

# DK 7115.000 - Fastening bolts for slotted component shelves

For non-slip attachment of your components, the bolts are screwed into the longitudinal slots of the component shelf support surface, consequently, they are infinitely adjustable and can be adapted to suit any appliance.

#### **Features**

| Model No.             | DK 7115.000                                                                                                                                                                                                                  |
|-----------------------|------------------------------------------------------------------------------------------------------------------------------------------------------------------------------------------------------------------------------|
| Product description   | For non-slip attachment of your components. The bolts are screwed into the longitudinal slots of the component shelf support surface. Consequently, they are infinitely adjustable and can be adapted to suit any appliance. |
| Material              | Steel                                                                                                                                                                                                                        |
| Surface finish        | Clear-chromated                                                                                                                                                                                                              |
| Packs of              | 4 pc(s).                                                                                                                                                                                                                     |
| Net weight            | 0.16                                                                                                                                                                                                                         |
| Gross weight          | 0.192                                                                                                                                                                                                                        |
| Customs tariff number | 73181535                                                                                                                                                                                                                     |
| EAN                   | 4028177124981                                                                                                                                                                                                                |
| ETIM 9                | EC002620                                                                                                                                                                                                                     |
| ECLASS 8.0            | 27189261                                                                                                                                                                                                                     |