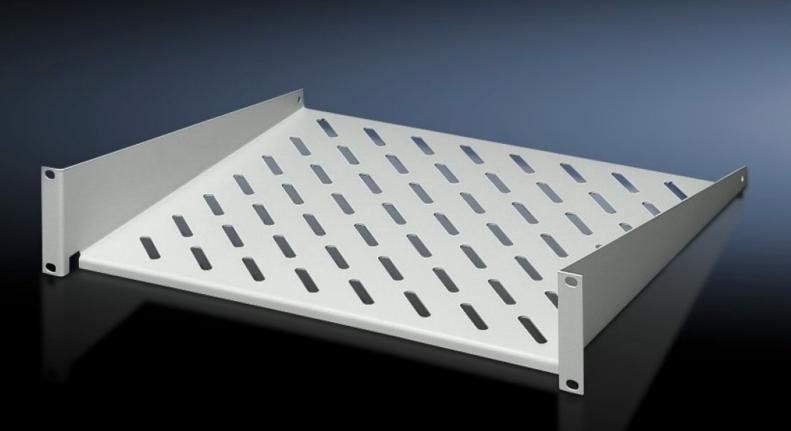

## DK 7119.250 - Component shelf 2 U, static installation

Component shelf 2 U, static installation for attachment to the 482.6 mm (19") system punchings. Load capacity: 25 kg.

### Tender text

Component shelf, 2 U, static

Load capacity: 25 kg surface load, static Material: Sheet steel, spray finished in RAL 7035 Dimensions (W x H x D): 483 mm x 88 mm x 250 mm