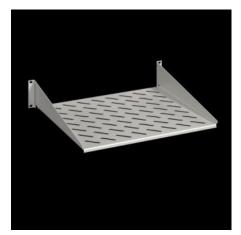

# DK 7119.400 - Component shelf 2 U, static installation

Component shelf 2 U, static installation for attachment to the 482.6 mm (19") system punchings. Load capacity: 25 kg.

#### **Features**

| Model No.                     | DK 7119.400                                                                                                    |
|-------------------------------|----------------------------------------------------------------------------------------------------------------|
| Design                        | 482.6 mm (19")                                                                                                 |
| Product description           | For mounting between 482.6 mm (19") mounting angles.                                                           |
| Material                      | Sheet steel                                                                                                    |
| Surface finish                | Spray-finished                                                                                                 |
| Colour                        | RAL 7035                                                                                                       |
| Load capacity                 | 25 kg surface load, static                                                                                     |
| Note                          | Not suitable for combination with telescopic slides.                                                           |
| Dimensions                    | Width: 482.6 mm<br>Depth: 400 mm                                                                               |
| Packs of                      | 1 pc(s).                                                                                                       |
| Net weight                    | 3.19                                                                                                           |
| Gross weight                  | 3.58                                                                                                           |
| PCF per pack (cradle-to-gate) | 12.9 kg CO2 eq (Cat B)                                                                                         |
| Note on PCF category          | Category B: PCF value (cradle-to-gate) based on the product weight, approximately calculated and self-declared |

### Tender text

Component shelf, 2 U, static, 400 mm deep

Load capacity: 25 kg surface load, static

Material: Sheet steel, spray finished in RAL 7035

Dimensions (W x H x D): 483 mm x 88 mm x 400 mm

© Rittal 2025 3