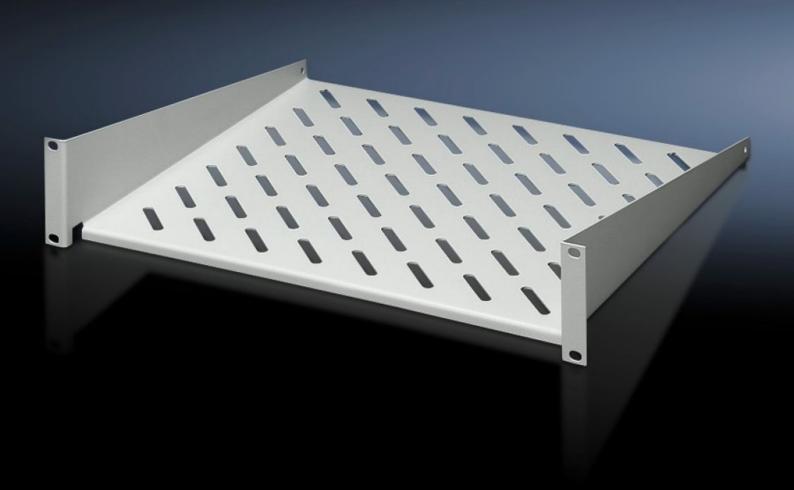

# DK 7119.400 - Component shelf 2 U, static installation

Component shelf 2 U, static installation for attachment to the 482.6 mm (19") system punchings. Load capacity: 25 kg.

#### **Features**

| Model No.                     | DK 7119.400                                                                                                    |
|-------------------------------|----------------------------------------------------------------------------------------------------------------|
| Design                        | 482.6 mm (19")                                                                                                 |
| Product description           | For mounting between 482.6 mm (19") mounting angles.                                                           |
| Material                      | Sheet steel                                                                                                    |
| Surface finish                | Spray-finished                                                                                                 |
| Colour                        | RAL 7035                                                                                                       |
| Load capacity                 | 25 kg surface load, static                                                                                     |
| Note                          | Not suitable for combination with telescopic slides.                                                           |
| Dimensions                    | Width: 482.6 mm<br>Depth: 400 mm                                                                               |
| Packs of                      | 1 pc(s).                                                                                                       |
| Net weight                    | 3.19                                                                                                           |
| Gross weight                  | 3.58                                                                                                           |
| PCF per pack (cradle-to-gate) | 12.9 kg CO2 eq (Cat B)                                                                                         |
| Note on PCF category          | Category B: PCF value (cradle-to-gate) based on the product weight, approximately calculated and self-declared |

### Tender text

Component shelf, 2 U, static, 400 mm deep

Load capacity: 25 kg surface load, static

Material: Sheet steel, spray finished in RAL 7035

Dimensions (W x H x D): 483 mm x 88 mm x 400 mm

© Rittal 2025 3