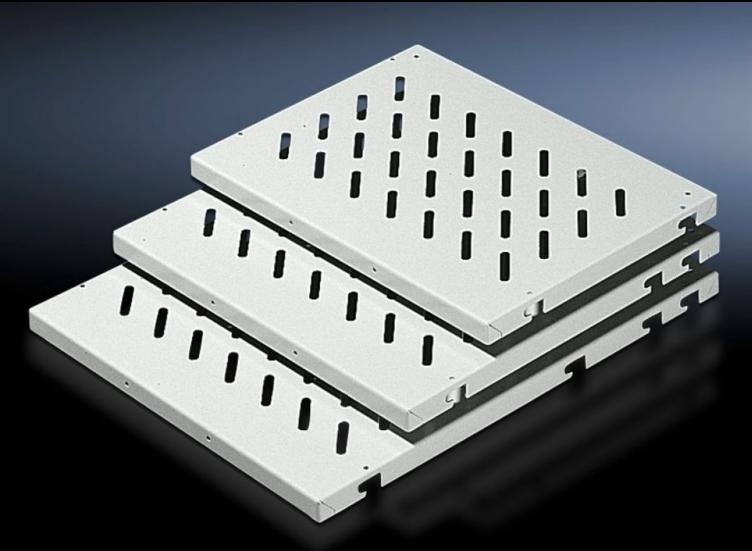

## DK 7144.035 - Component shelf, 482.6 mm (19") configuration Enclosures with L-shaped mounting angles front and rear

Provide several attachment points, so the distance between the 482.6 mm (19<sup>°</sup>) mounting angles is variable, load capacity: 50 kg.

#### Features

| Model No.                        | DK 7144.035                                                                                                                                                                                                                                                                                                                                                                                           |
|----------------------------------|-------------------------------------------------------------------------------------------------------------------------------------------------------------------------------------------------------------------------------------------------------------------------------------------------------------------------------------------------------------------------------------------------------|
| Product description              | Depending on their depth, the component shelves have several<br>attachment points, so the distance between the 482.6 mm (19")<br>mounting angles is variable within certain limits. Each component<br>shelf secured in this way can be retrospectively upgraded to full<br>withdrawal using telescopic slides. For this purpose, the telescopic<br>slides are screw-fastened in place of the spacers. |
| Applications                     | For mounting two between 482.6 mm (19") mounting angles<br>For upgrading legacy TS items                                                                                                                                                                                                                                                                                                              |
| Material                         | Sheet steel                                                                                                                                                                                                                                                                                                                                                                                           |
| Colour                           | RAL 7035                                                                                                                                                                                                                                                                                                                                                                                              |
| Supply includes                  | Assembly parts                                                                                                                                                                                                                                                                                                                                                                                        |
| Distance between mounting levels | 348 mm<br>398 mm                                                                                                                                                                                                                                                                                                                                                                                      |
| Load capacity                    | 50 kg area load                                                                                                                                                                                                                                                                                                                                                                                       |
| Note                             | For TS: If L-shaped mounting angles based on TS are used in<br>network enclosures, adaptor 7827.300 is required<br>For TS, 482.6 mm (19") system punchings: The depth-variable<br>installation kit 7063.850 allows flexible mounting between two L-<br>shaped mounting angles directly on the 19" system punchings.                                                                                   |
| Dimensions                       | Width: 409 mm<br>Depth: 400 mm                                                                                                                                                                                                                                                                                                                                                                        |
| Packs of                         | 1 pc(s).                                                                                                                                                                                                                                                                                                                                                                                              |

#### Tender text

Component shelves for 482.6 mm (19") attachment levels

Component shelf, W x D: 409 x 400 mm, made from 1.5 mm steel sheet, for network enclosures with two 482.6 mm (19") attachment levels. The component shelf has slots for preventing heat accumulation and can be loaded up to a maximum of 50 kg. The component shelf is fitted on U-pitch pattern mounting angles and the height can be adjusted linearly as per the U-pitch pattern, using the T-slot mounting angles Material: Sheet steel Paint finish: RAL 7035. W x D dimensions: 409 x 400 mm