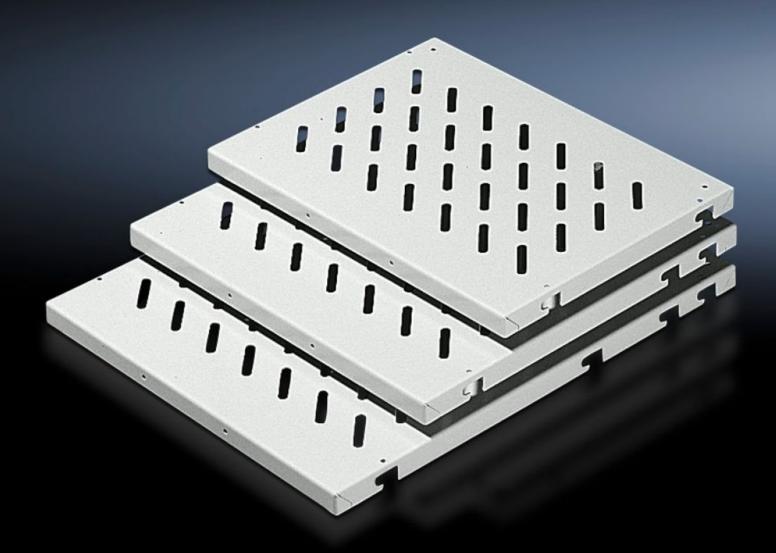

# DK 7145.035 - Component shelf, 482.6 mm (19") configuration Enclosures with L-shaped mounting angles front and rear

Provide several attachment points, so the distance between the 482.6 mm (19") mounting angles is variable, load capacity: 50 kg.

#### **Features**

| Model No.                        | DK 7145.035                                                                                                                                                                                                                                                                                                                                                                            |
|----------------------------------|----------------------------------------------------------------------------------------------------------------------------------------------------------------------------------------------------------------------------------------------------------------------------------------------------------------------------------------------------------------------------------------|
| Product description              | Depending on their depth, the component shelves have several attachment points, so the distance between the 482.6 mm (19") mounting angles is variable within certain limits. Each component shelf secured in this way can be retrospectively upgraded to full withdrawal using telescopic slides. For this purpose, the telescopic slides are screw-fastened in place of the spacers. |
| Applications                     | For mounting two between 482.6 mm (19") mounting angles For upgrading legacy TS items                                                                                                                                                                                                                                                                                                  |
| Material                         | Sheet steel                                                                                                                                                                                                                                                                                                                                                                            |
| Colour                           | RAL 7035                                                                                                                                                                                                                                                                                                                                                                               |
| Supply includes                  | Assembly parts                                                                                                                                                                                                                                                                                                                                                                         |
| Distance between mounting levels | 348 mm<br>448 mm<br>498 mm                                                                                                                                                                                                                                                                                                                                                             |
| Load capacity                    | 50 kg area load                                                                                                                                                                                                                                                                                                                                                                        |
| Note                             | For TS: If L-shaped mounting angles based on TS are used in network enclosures, adaptor 7827.300 is required For TS, 482.6 mm (19") system punchings: The depth-variable installation kit 7063.850 allows flexible mounting between two L-shaped mounting angles directly on the 19" system punchings.                                                                                 |
| Dimensions                       | Width: 409 mm<br>Depth: 500 mm                                                                                                                                                                                                                                                                                                                                                         |
| Packs of                         | 1 pc(s).                                                                                                                                                                                                                                                                                                                                                                               |

#### Tender text

Component shelf for 482.6 mm (19") attachment levels

Component shelves, W x D:  $409 \times 500$  mm; made from 1.5 mm steel sheet, for network enclosures with two 482.6 mm (19") attachment levels.

The component shelf has slots for preventing heat accumulation and can be loaded up to a maximum of 50 kg. The component shelf is fitted on U-pitch pattern mounting angles and the height can be adjusted linearly as per the U-pitch pattern, using the T-slot mounting angles