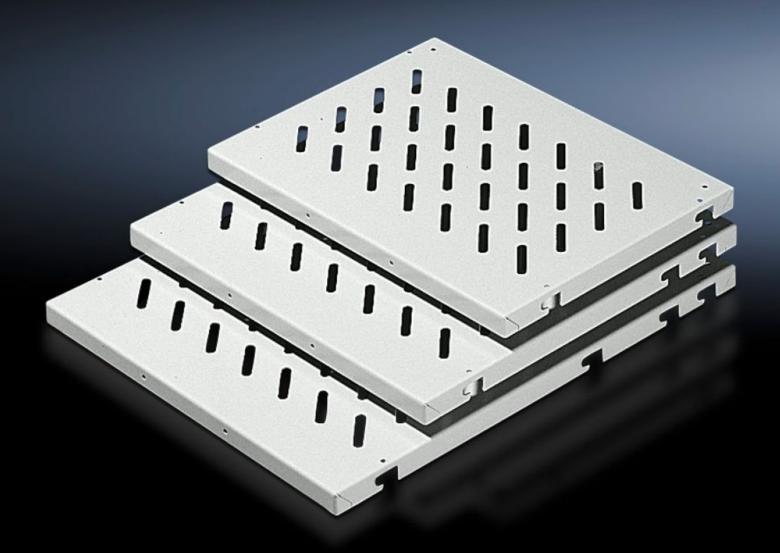

# DK 7145.735 - Component shelf, 482.6 mm (19") configuration Enclosures with L-shaped mounting angles front and rear

Provide several attachment points, so the distance between the 482.6 mm (19") mounting angles is variable, load capacity: 50 kg.

### **Features**

| Model No.                        | DK 7145.735                                                                                                                                                                                                                                                                                                                                                                            |
|----------------------------------|----------------------------------------------------------------------------------------------------------------------------------------------------------------------------------------------------------------------------------------------------------------------------------------------------------------------------------------------------------------------------------------|
| Product description              | Depending on their depth, the component shelves have several attachment points, so the distance between the 482.6 mm (19″) mounting angles is variable within certain limits. Each component shelf secured in this way can be retrospectively upgraded to full withdrawal using telescopic slides. For this purpose, the telescopic slides are screw-fastened in place of the spacers. |
| Applications                     | For mounting two between 482.6 mm (19") mounting angles For upgrading legacy TS items                                                                                                                                                                                                                                                                                                  |
| Material                         | Sheet steel                                                                                                                                                                                                                                                                                                                                                                            |
| Colour                           | RAL 7035                                                                                                                                                                                                                                                                                                                                                                               |
| Supply includes                  | Assembly parts                                                                                                                                                                                                                                                                                                                                                                         |
| Distance between mounting levels | 548 mm<br>648 mm<br>698 mm                                                                                                                                                                                                                                                                                                                                                             |
| Load capacity                    | 50 kg area load                                                                                                                                                                                                                                                                                                                                                                        |
| Note                             | For TS: If L-shaped mounting angles based on TS are used in network enclosures, adaptor 7827.300 is required For TS, 482.6 mm (19") system punchings: The depth-variable installation kit 7063.850 allows flexible mounting between two L-shaped mounting angles directly on the 19" system punchings.                                                                                 |
| Dimensions                       | Width: 409 mm<br>Depth: 700 mm                                                                                                                                                                                                                                                                                                                                                         |
| Packs of                         | 1 pc(s).                                                                                                                                                                                                                                                                                                                                                                               |

### Tender text

Component shelf for 482.6 mm (19") attachment levels

Component shelf made from 1.5 mm steel sheet for network enclosures with two 482.6 mm (19") attachment levels. The component shelf has slots for preventing heat accumulation and can be loaded up to a maximum of 50 kg. The component shelf is fitted on U-pitch pattern mounting angles and the height can be adjusted linearly as per the U-pitch pattern, using the T-slot mounting angles