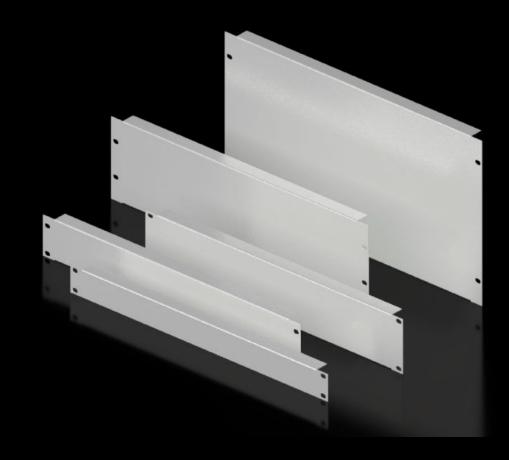

## DK 7151.035 - Blanking panel, 482.6 mm (19")

As an extension cover or for population as required.

#### **Features**

| Model No.                     | DK 7151.035                                                                                                    |
|-------------------------------|----------------------------------------------------------------------------------------------------------------|
| Product description           | As an extension cover or for population as required.                                                           |
| Material                      | Sheet steel                                                                                                    |
| Colour                        | RAL 7035                                                                                                       |
| Build-up height               | 44 mm                                                                                                          |
| Dimensions                    | Width: 482.6 mm                                                                                                |
| Units                         | 1 U                                                                                                            |
| Packs of                      | 2 pc(s).                                                                                                       |
| Net weight                    | 0.568                                                                                                          |
| Gross weight                  | 0.664                                                                                                          |
| PCF per pack (cradle-to-gate) | 2.5 kg CO2 eq (Cat B)                                                                                          |
| Note on PCF category          | Category B: PCF value (cradle-to-gate) based on the product weight, approximately calculated and self-declared |
| Customs tariff number         | 94039910                                                                                                       |
| EAN                           | 4028177165748                                                                                                  |
| ETIM 9                        | EC000456                                                                                                       |
| ECLASS 8.0                    | 27189217                                                                                                       |
|                               |                                                                                                                |

#### Tender text

482.6 mm (19") blanking panel, 1 U

482.6 mm (19") blanking panel, 1 U

Used as an extension cover or for fitting separately.

Installation height: 44 mm, 1 U

Version: Sheet steel Paint finish: RAL 7035