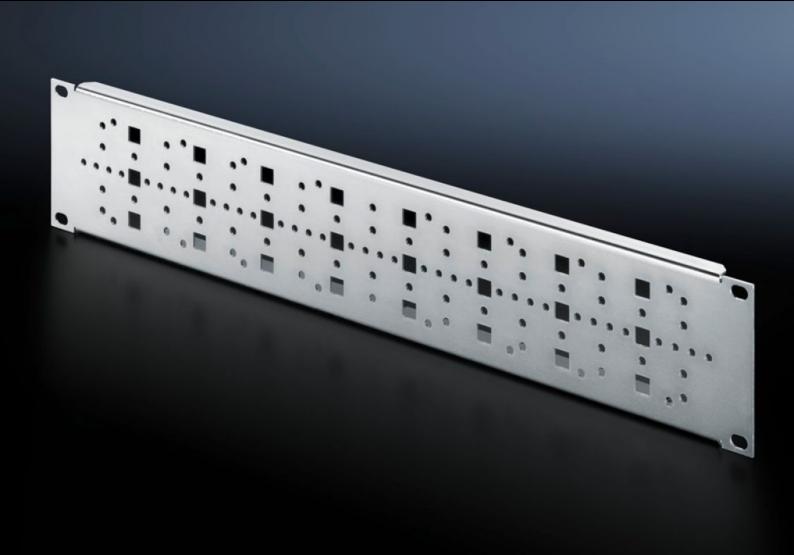

## DK 7151.300 - Mounting panel, 482.6 mm (19")

For fast integration of smaller mounting units within the 482.6 mm (19") level, such as potential equalisation rails, distributor boxes, small electrical components etc.

#### **Features**

| DK 7151.300                                                                                                                                                                                                                                                |
|------------------------------------------------------------------------------------------------------------------------------------------------------------------------------------------------------------------------------------------------------------|
| For fast integration of smaller mounting units within the 482.6 mm (19") level, such as potential equalisation rails, distributor boxes, small electrical components etc. Simple screw-fastening of the components to the integral 25 mm system punchings. |
| Sheet steel                                                                                                                                                                                                                                                |
| Zinc-plated                                                                                                                                                                                                                                                |
| 450 mm                                                                                                                                                                                                                                                     |
| Width: 482.6 mm                                                                                                                                                                                                                                            |
| Installation depth for components: 430 mm                                                                                                                                                                                                                  |
| 2 U                                                                                                                                                                                                                                                        |
| 2 U                                                                                                                                                                                                                                                        |
| 1 pc(s).                                                                                                                                                                                                                                                   |
| 0.619                                                                                                                                                                                                                                                      |
| 0.62                                                                                                                                                                                                                                                       |
| 2.4 kg CO2 eq (Cat B)                                                                                                                                                                                                                                      |
| Category B: PCF value (cradle-to-gate) based on the product weight, approximately calculated and self-declared                                                                                                                                             |
|                                                                                                                                                                                                                                                            |

#### Tender text

Mounting panel 482.6 mm (19 inch), 2 U
For fast integration of smaller mounting units
within the 482.6 mm (19 inch) level, such as potential
equalisation rails, distributor boxes, small
electrical components etc.
Simple screw-fastening of the components to the
integral 25 mm system punchings.