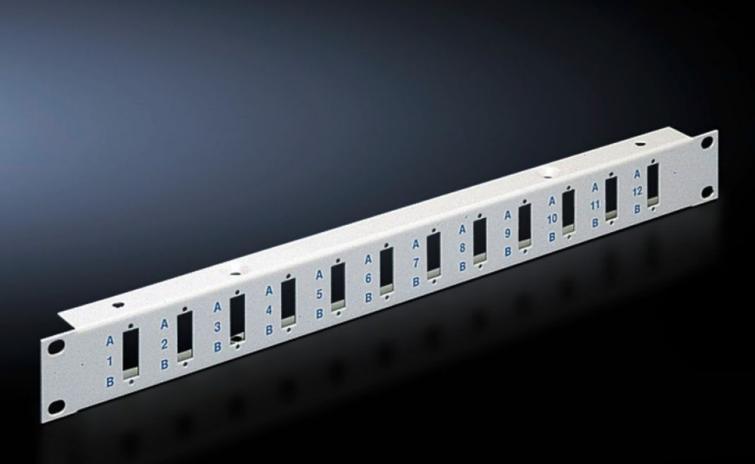

# DK 7154.035 - Patch panel to accommodate SC duplex and LC quad fibre-optic couplings

To accommodate SC-Duplex and LC-Quad fibre-optic couplings, with accommodation facility for cable clamp straps.

#### Features

| Model No.             | DK 7154.035                                                                    |
|-----------------------|--------------------------------------------------------------------------------|
| Product description   | With accommodation facility for cable clamp straps DK 7610.000 or DK 7611.000. |
| Material              | Sheet steel                                                                    |
| Colour                | RAL 7035                                                                       |
| Number of locations   | 12                                                                             |
| Number of locations   |                                                                                |
| Packs of              | 1 pc(s).                                                                       |
| Net weight            | 0.425                                                                          |
| Gross weight          | 0.525                                                                          |
| Customs tariff number | 94039910                                                                       |
| EAN                   | 4028177166660                                                                  |
| ECLASS 8.0            | 19170113                                                                       |
|                       |                                                                                |

### Tender text

482.6 mm (19") patch panel, 1 U

For installing 12 SC-duplex couplings including cable clamping fixture options. Material: Sheet steel Paint finish: RAL 7035