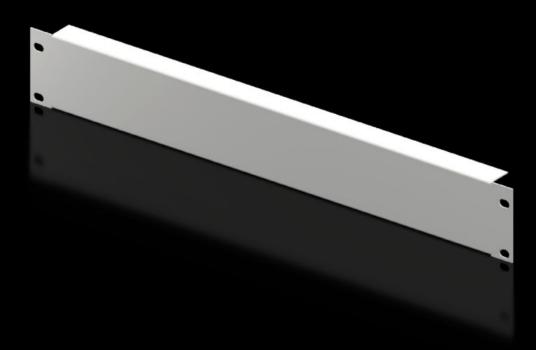

## DK 7157.035 - Blanking panel, 482.6 mm (19")

As an extension cover or for population as required.

## Features

| Model No.                     | DK 7157.035                                                                                                    |
|-------------------------------|----------------------------------------------------------------------------------------------------------------|
| Product description           | As an extension cover or for population as required.                                                           |
| Material                      | Sheet steel                                                                                                    |
| Colour                        | RAL 7035                                                                                                       |
| Build-up height               | 66 mm                                                                                                          |
| Dimensions                    | Width: 482.6 mm                                                                                                |
| Units                         | 1.5 U                                                                                                          |
| Packs of                      | 2 pc(s).                                                                                                       |
| Net weight                    | 1                                                                                                              |
| Gross weight                  | 1.022                                                                                                          |
| PCF per pack (cradle-to-gate) | 3.9 kg CO2 eq (Cat B)                                                                                          |
| Note on PCF category          | Category B: PCF value (cradle-to-gate) based on the product weight, approximately calculated and self-declared |
| Customs tariff number         | 94039910                                                                                                       |
| EAN                           | 4028177165786                                                                                                  |
| ETIM 9                        | EC000456                                                                                                       |
| ECLASS 8.0                    | 27189217                                                                                                       |
|                               |                                                                                                                |