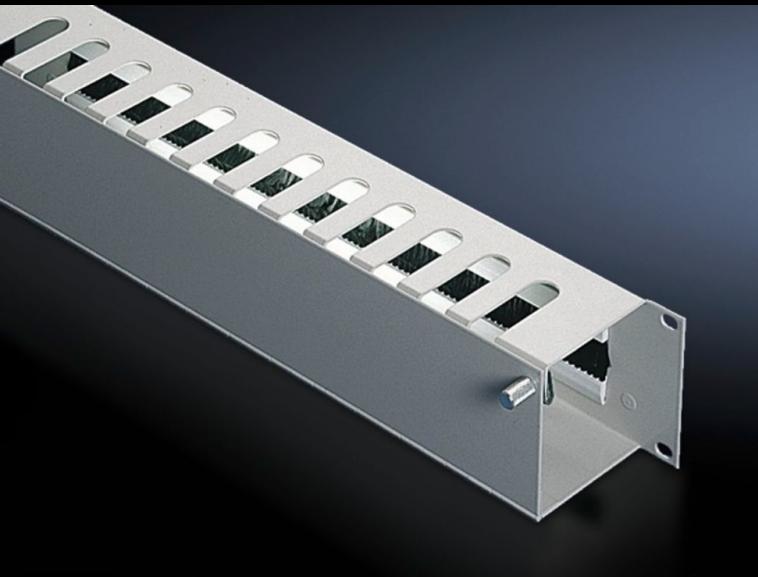

## DK 7158.035 - Cable management panel with front flap

Cable routing chamber with cut-outs from above, equipped with a flap and quick-release fasteners at the front for optimum access, insertion from the rear via a cut-out with brush strips.

#### **Features**

| Model No.             | DK 7158.035                                                                                                                                                                                                                                                                                               |
|-----------------------|-----------------------------------------------------------------------------------------------------------------------------------------------------------------------------------------------------------------------------------------------------------------------------------------------------------|
| Product description   | The cable routing chamber has cut-outs from above, into which the patch cables can be inserted. The cable management panel is equipped with a flap and quick-release fasteners at the front, for optimum access to the cables. From the rear, the cables can be inserted via a cut-out with brush strips. |
| Material              | Sheet steel                                                                                                                                                                                                                                                                                               |
| Surface finish        | Spray-finished                                                                                                                                                                                                                                                                                            |
| Colour                | RAL 7035                                                                                                                                                                                                                                                                                                  |
| Depth of bars         | 55 mm                                                                                                                                                                                                                                                                                                     |
| Dimensions            | Width: 482.6 mm                                                                                                                                                                                                                                                                                           |
| Units                 | 2 U                                                                                                                                                                                                                                                                                                       |
| Packs of              | 1 pc(s).                                                                                                                                                                                                                                                                                                  |
| Net weight            | 1.684                                                                                                                                                                                                                                                                                                     |
| Gross weight          | 1.746                                                                                                                                                                                                                                                                                                     |
| Customs tariff number | 94039910                                                                                                                                                                                                                                                                                                  |
| EAN                   | 4028177166684                                                                                                                                                                                                                                                                                             |
| ETIM 9                | EC000322                                                                                                                                                                                                                                                                                                  |
| ECLASS 8.0            | 27400604                                                                                                                                                                                                                                                                                                  |

### Tender text

Cable management panel, 482.6 mm (19"), 2 U

482.6 mm (19") cable management panel, 2 U, with cable routing chamber for horizontal patch cable management. There are cutouts in the upper section of the cable management panel and there is also a cutout fitted with a brush strip in the rear section of the cable management panel. A flap with quick-release fasteners enables the patch cable to be accessed from the front.