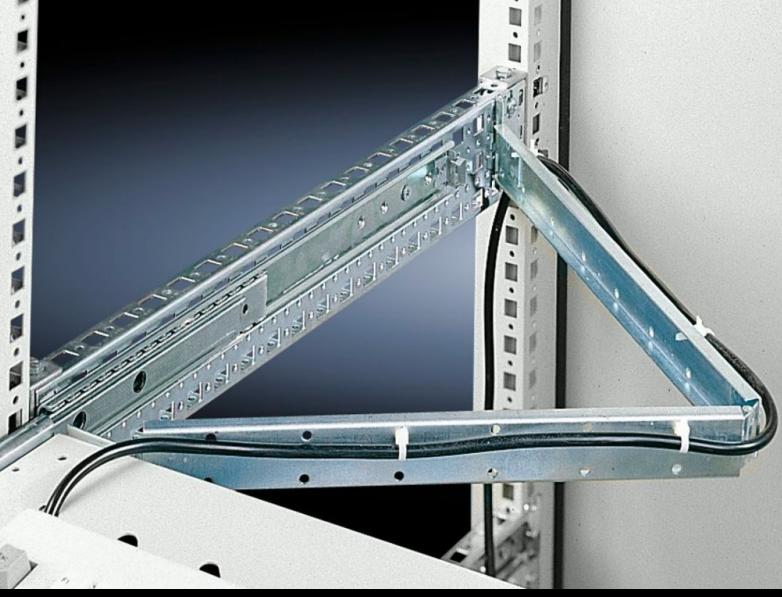

## DK 7163.550 - Cable support hinged, with clamp

For secure routing of connection cables from the component shelf to the clamping point, the attachment may be released on both sides thanks to clamps.

#### **Features**

| Model No.             | DK 7163.550                                                                                                                                                                                           |
|-----------------------|-------------------------------------------------------------------------------------------------------------------------------------------------------------------------------------------------------|
| Product description   | For secure routing of connection cables from the component shelves with telescopic pull-out to the clamping point. The attachment may be released on both sides thanks to the quick-release fastener. |
| Material              | Sheet steel                                                                                                                                                                                           |
| Surface finish        | Zinc-plated                                                                                                                                                                                           |
| Supply includes       | Assembly parts                                                                                                                                                                                        |
| Note                  | Max. depth of component shelves = Enclosure depth - 100 mm.                                                                                                                                           |
| To fit                | Depth: > 600 mm                                                                                                                                                                                       |
| Packs of              | 1 pc(s).                                                                                                                                                                                              |
| Net weight            | 0.79                                                                                                                                                                                                  |
| Gross weight          | 0.797                                                                                                                                                                                                 |
| Customs tariff number | 73269098                                                                                                                                                                                              |
| EAN                   | 4028177305526                                                                                                                                                                                         |
| ETIM 9                | EC000322                                                                                                                                                                                              |
| ECLASS 8.0            | 27400604                                                                                                                                                                                              |
|                       |                                                                                                                                                                                                       |