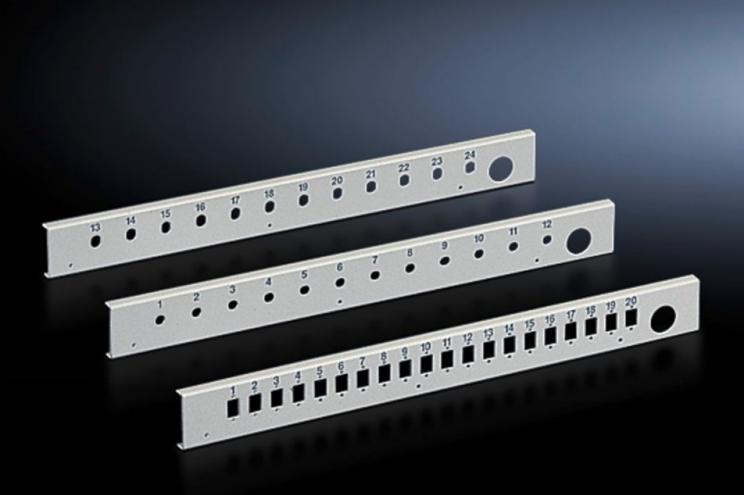

# DK 7169.535 - Patch panel for fibre-optic splicing box, lockable

There are 5 different fibre-optic panels available for various coupling types. The number of locations per panel varies depending on the chosen variant and basic size of the panel.

#### **Features**

| Model No.                | DK 7169.535                                                                                                                                          |
|--------------------------|------------------------------------------------------------------------------------------------------------------------------------------------------|
| Product description      | For splicing boxes, there is a choice of multiple panels with corresponding cut-outs for the installation of single or duplex fibre optic couplings. |
| Material                 | Sheet steel                                                                                                                                          |
| Colour                   | RAL 7035                                                                                                                                             |
| Number of locations      | 12                                                                                                                                                   |
| for fibre-optic coupling | SC duplex<br>LC quad                                                                                                                                 |
| Units                    | 1 U                                                                                                                                                  |
| Packs of                 | 1 pc(s).                                                                                                                                             |
| Net weight               | 0.252                                                                                                                                                |
| Gross weight             | 0.297                                                                                                                                                |
| Customs tariff number    | 94039910                                                                                                                                             |
| EAN                      | 4028177166752                                                                                                                                        |
| ETIM 9                   | EC001129                                                                                                                                             |
| ECLASS 8.0               | 19170113                                                                                                                                             |

### Tender text

DK patch panel for fibre-optic splicing box, 1 U

DK patch panel for fibre-optic splicing box, 1 U For installing 12 SC-duplex couplings including fixtures for holding the cable clamping devices.