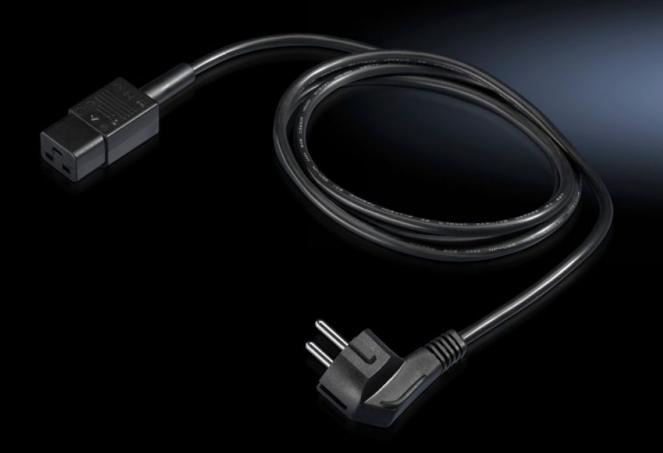

## DK 7200.216 - Connection cable for PSM/PDU

Connection and extension cable with various connector/jack types (earthing-pin/C19/C20).

## Features

| Model No.             | DK 7200.216                                                                                                |
|-----------------------|------------------------------------------------------------------------------------------------------------|
| Design                | Connection cable                                                                                           |
| Product description   | Connection and extension cable with various connector/jack types (earthing-pin/C19/C20). PVC line, 3-pole. |
| Connector (type)      | D, earthing-pin (type F, CEE 7/4)                                                                          |
| Rated current (max.)  | 16 A                                                                                                       |
| Dimensions            | Length: 1.8 m                                                                                              |
| Sockets               | IEC 320 socket C19                                                                                         |
| Packs of              | 1 pc(s).                                                                                                   |
| Net weight            | 0.29                                                                                                       |
| Gross weight          | 0.334                                                                                                      |
| Customs tariff number | 85444290                                                                                                   |
| EAN                   | 4028177519237                                                                                              |
| ETIM 9                | EC001576                                                                                                   |
| ECLASS 8.0            | 27060402                                                                                                   |