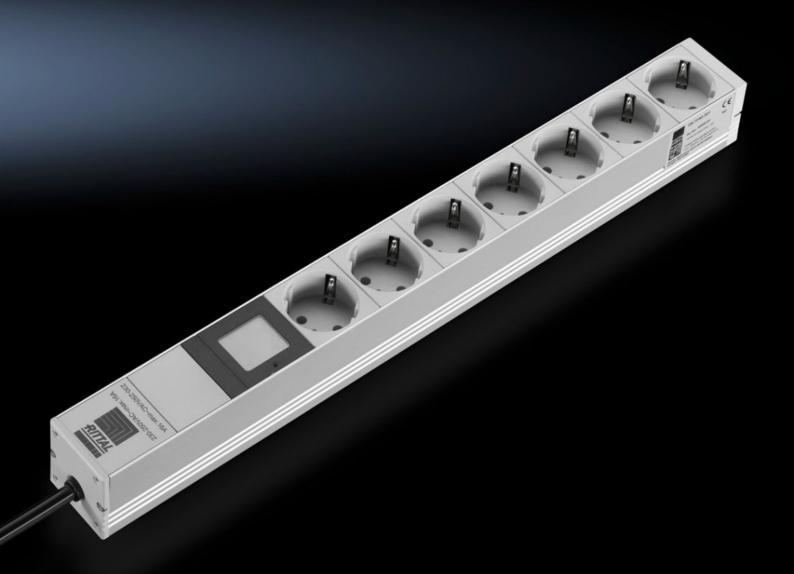

## DK 7240.301 - Socket strip with power measurement

For measuring the power consumption of the connected consumers, pin patterns: "earthing pin", various mounting options

#### **Features**

| Model No.                  | DK 7240.301                                                                                                                                                                                                                                                                                                                                                                                                                                                                                                                                   |
|----------------------------|-----------------------------------------------------------------------------------------------------------------------------------------------------------------------------------------------------------------------------------------------------------------------------------------------------------------------------------------------------------------------------------------------------------------------------------------------------------------------------------------------------------------------------------------------|
| Product description        | The socket strip 7x CEE 7/3 (type F - earthing-pin socket) with integrated display measures the power consumed by the connected equipment. The 482.6 mm (19") long socket strip may optionally be mounted on the 482.6 mm (19") mounting frame, on the enclosure frame or in the rear section of wall-mounted distributors. The installation bracket may be mounted in four different positions for variable mounting. Without additional mounting accessories, the socket strip may be inserted into all sections with a 25 mm hole pattern. |
| Benefits                   | Measurement accuracy of ± 5%                                                                                                                                                                                                                                                                                                                                                                                                                                                                                                                  |
| Function principle         | Measurement of current, voltage, frequency, active power, active energy and phase shift                                                                                                                                                                                                                                                                                                                                                                                                                                                       |
| Material                   | Aluminium section, natural anodised Socket inserts: Polycarbonate                                                                                                                                                                                                                                                                                                                                                                                                                                                                             |
| Supply includes            | Socket strip 2 mounting brackets Assembly parts Operating manual With 3 m connection cable (wire end ferrules)                                                                                                                                                                                                                                                                                                                                                                                                                                |
| Design                     | Mit Display                                                                                                                                                                                                                                                                                                                                                                                                                                                                                                                                   |
| Sockets                    | 7 x D, earthing-pin (type F, CEE 7/3)                                                                                                                                                                                                                                                                                                                                                                                                                                                                                                         |
| Dimensions                 | Height: 45 mm<br>Depth: 50 mm<br>Length: 482.6 mm                                                                                                                                                                                                                                                                                                                                                                                                                                                                                             |
| Length of connection cable | 3 m                                                                                                                                                                                                                                                                                                                                                                                                                                                                                                                                           |
| Connection cable (type)    | H05VV-F3G1.5 with wire end ferrules                                                                                                                                                                                                                                                                                                                                                                                                                                                                                                           |