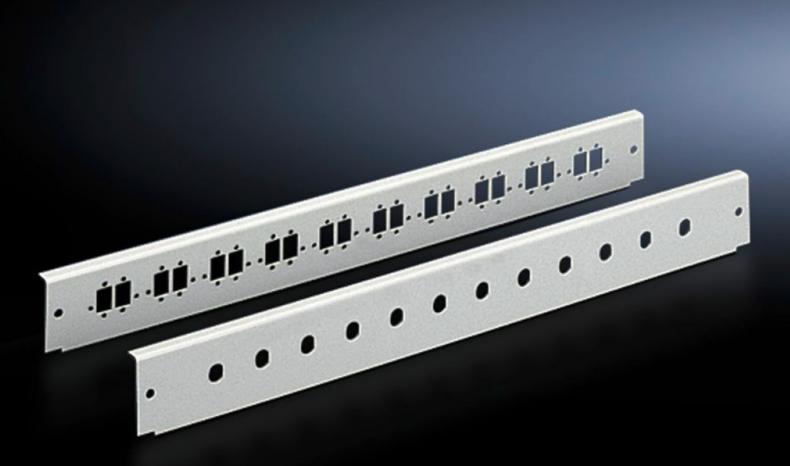

# DK 7241.045 - Patch panels for fibre-optic splicing box, depth-variable, and fibre-optic breakout box, 1 U

With cut-outs for population with fibre-optic couplings.

#### Features

| Model No.                | DK 7241.045                                                                        |
|--------------------------|------------------------------------------------------------------------------------|
| Product description      | With cut-outs for population with fibre-optic couplings.                           |
| Applications             | for fibre-optic splicing box, depth-variable, and fibre-optic breakout<br>box, 1 U |
| Material                 | Sheet steel                                                                        |
| Colour                   | RAL 7035                                                                           |
| Number of locations      | 12                                                                                 |
| for fibre-optic coupling | SC duplex<br>LC quad                                                               |
| Units                    | 1 U                                                                                |
| Packs of                 | 1 pc(s).                                                                           |
| Net weight               | 0.21                                                                               |
| Gross weight             | 0.265                                                                              |
| Customs tariff number    | 94039910                                                                           |
| EAN                      | 4028177167087                                                                      |
| ETIM 9                   | EC001129                                                                           |
| ECLASS 8.0               | 19170113                                                                           |
|                          |                                                                                    |