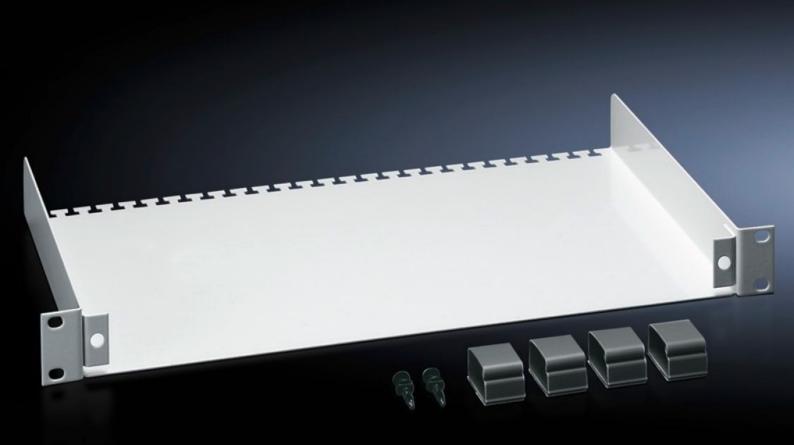

## DK 7241.500 - Fibre-optic breakout box, 1 U

To accommodate splicing cassettes, for splice-free cabling of fibre-optic breakoutcables.

#### Features

| Model No.             | DK 7241.500                                                                                                                                                                                                                                  |
|-----------------------|----------------------------------------------------------------------------------------------------------------------------------------------------------------------------------------------------------------------------------------------|
| Product description   | For splice-free cabling of fibre-optic breakout cables. Cable bundles<br>may be clamped onto the T-heads at the rear. 4 self-adhesive cable<br>clips are supplied loose for cable clamping and for storing excess<br>lengths inside the box. |
| Material              | Sheet steel                                                                                                                                                                                                                                  |
| Colour                | RAL 7035                                                                                                                                                                                                                                     |
| Supply includes       | Breakout box<br>Cable routing clips<br>Mounting accessories for patch panel                                                                                                                                                                  |
| Installation depth    | 250 mm                                                                                                                                                                                                                                       |
| Units                 | 1 U                                                                                                                                                                                                                                          |
| Packs of              | 1 pc(s).                                                                                                                                                                                                                                     |
| Net weight            | 1.5                                                                                                                                                                                                                                          |
| Gross weight          | 1.684                                                                                                                                                                                                                                        |
| Customs tariff number | 94032080                                                                                                                                                                                                                                     |
| EAN                   | 4028177221314                                                                                                                                                                                                                                |
| ETIM 9                | EC001129                                                                                                                                                                                                                                     |
| ECLASS 8.0            | 19170113                                                                                                                                                                                                                                     |