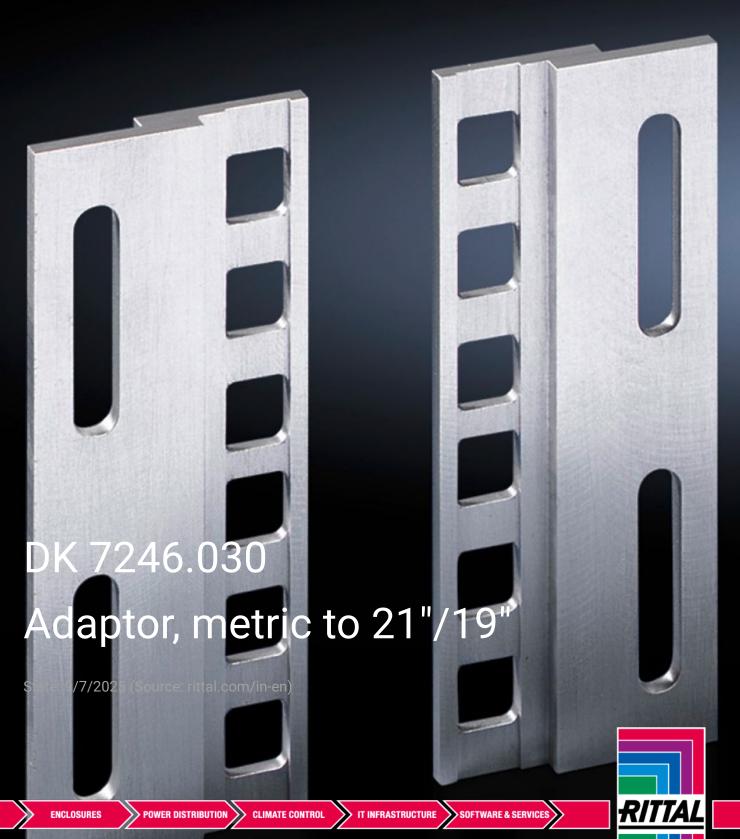

## DK 7246.030 - Adaptor, metric to 21"/19"

For fastening of 482.6 mm (19") assemblies to metric (535 mm) mounting angles or configuration of combined systems.

## **Features**

| DK 7246.030                                                                                                                             |
|-----------------------------------------------------------------------------------------------------------------------------------------|
| With this adaptor, 482.6 mm (19") assemblies may be fastened to metric (535 mm) mounting angles, or combined systems may be configured. |
| Extruded aluminium section                                                                                                              |
| Height: 6 SU                                                                                                                            |
| 3 U                                                                                                                                     |
| 2 pc(s).                                                                                                                                |
| 0.1                                                                                                                                     |
| 76169990                                                                                                                                |
| 4028177187184                                                                                                                           |
| EC002625                                                                                                                                |
| EC002625                                                                                                                                |
| 27189234                                                                                                                                |
|                                                                                                                                         |

## Tender text

Metric / 482.6 mm (19") adaptor, 6 SU for 3

Material: Extruded aluminium section

© Rittal 2025 3