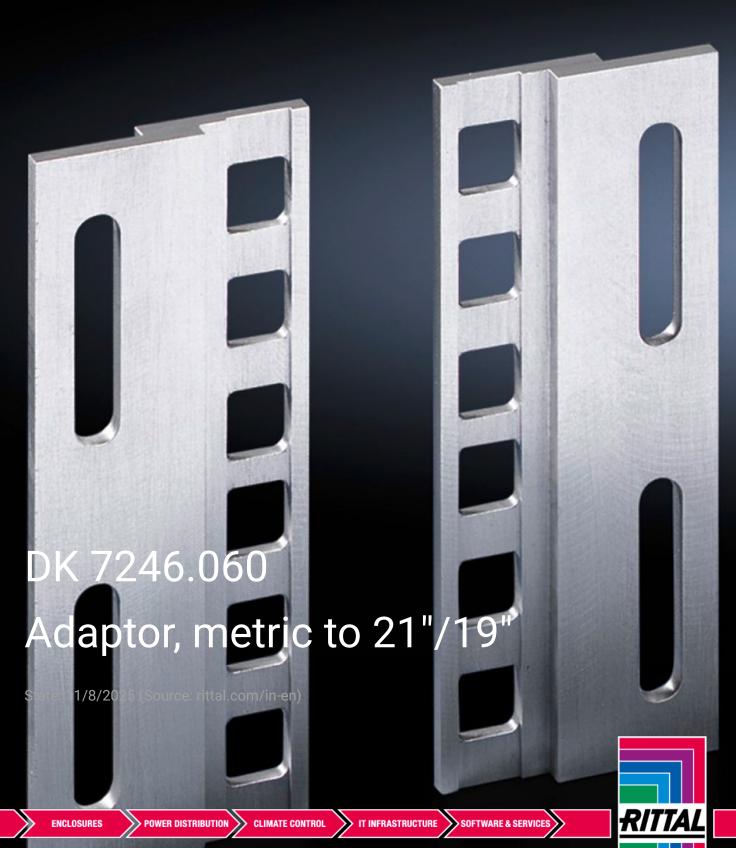

## DK 7246.060 - Adaptor, metric to 21"/19"

For fastening of 482.6 mm (19 $\H$ ) assemblies to metric (535 mm) mounting angles or configuration of combined systems.

## **Features**

| Model No.             | DK 7246.060                                                                                                                             |
|-----------------------|-----------------------------------------------------------------------------------------------------------------------------------------|
| Product description   | With this adaptor, 482.6 mm (19") assemblies may be fastened to metric (535 mm) mounting angles, or combined systems may be configured. |
| Material              | Extruded aluminium section                                                                                                              |
| Dimensions            | Height: 11 SU                                                                                                                           |
| Units                 | 6 U                                                                                                                                     |
| Packs of              | 2 pc(s).                                                                                                                                |
| Net weight            | 0.182                                                                                                                                   |
| Gross weight          | 0.185                                                                                                                                   |
| Customs tariff number | 76169990                                                                                                                                |
| EAN                   | 4028177187191                                                                                                                           |
| ETIM 9                | EC002625                                                                                                                                |
| ETIM 8                | EC002625                                                                                                                                |
|                       |                                                                                                                                         |