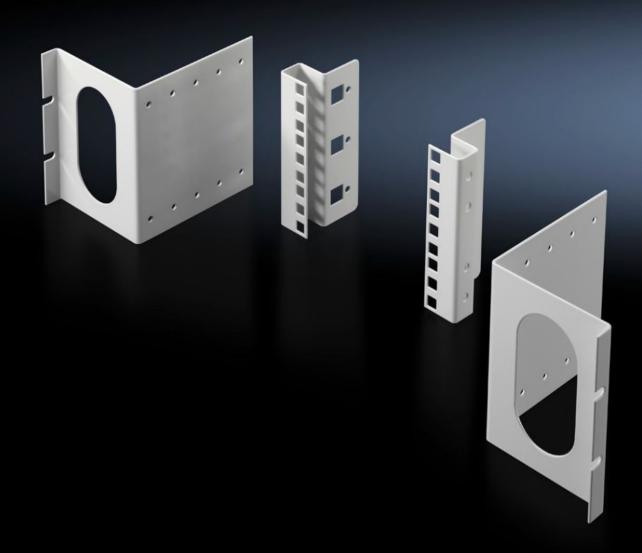

# DK 7246.100 - Adaptor kit, 3 U for enclosure width 800 mm

For fastening individual 482.6 mm (19") components, or as an additional mounting facility at the rear of the enclosure.

## Features

| Model No.                     | DK 7246.100                                                                                                                                                                                                                                                                                                                                                                                                                                         |
|-------------------------------|-----------------------------------------------------------------------------------------------------------------------------------------------------------------------------------------------------------------------------------------------------------------------------------------------------------------------------------------------------------------------------------------------------------------------------------------------------|
| Design                        | Installation position, centre                                                                                                                                                                                                                                                                                                                                                                                                                       |
| Product description           | For fastening individual 482.6 mm (19") components, or as an<br>additional mounting facility at the rear of the enclosure. The<br>mounting level in the adaptor angle can be adjusted in 25 mm<br>increments by up to 100 mm in the depth, leaving sufficient space<br>for baying where patch panels or splicing boxes are used.<br>Attachment is on the inner mounting level of the frame section or a<br>suitable chassis in the enclosure depth. |
| Material                      | Sheet steel                                                                                                                                                                                                                                                                                                                                                                                                                                         |
| Colour                        | RAL 7035                                                                                                                                                                                                                                                                                                                                                                                                                                            |
| Units                         | 3 U                                                                                                                                                                                                                                                                                                                                                                                                                                                 |
| Installation dimensions       | Installation depth for components: 482.6 mm<br>Installation width for components: 19"                                                                                                                                                                                                                                                                                                                                                               |
| Packs of                      | 2 pc(s).                                                                                                                                                                                                                                                                                                                                                                                                                                            |
| Net weight                    | 1.14                                                                                                                                                                                                                                                                                                                                                                                                                                                |
| Gross weight                  | 1.304                                                                                                                                                                                                                                                                                                                                                                                                                                               |
| PCF per pack (cradle-to-gate) | 5 kg CO2 eq (Cat B)                                                                                                                                                                                                                                                                                                                                                                                                                                 |
|                               |                                                                                                                                                                                                                                                                                                                                                                                                                                                     |

### Tender text

3 U 482.6 mm (19") adaptor, RAL 7035 in centre Mounting position: 482.6 mm (19"), centred Dimensions (W x H): 129 mm x 135 mm Material: Sheet steel, spray finished in RAL 7035