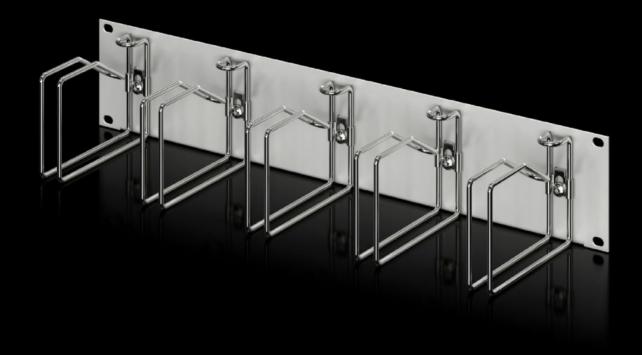

## DK 7257.100 - Cable management panel with steel rings

For horizontal management of the patch cables, with 5 cable shunting rings.

#### **Features**

| Model No.                     | DK 7257.100                                                                                                   |
|-------------------------------|---------------------------------------------------------------------------------------------------------------|
| Product description           | For horizontal management of the patch cables, with 5 cable shunting rings.                                   |
| Material                      | Panel: Sheet steel<br>Ring: Steel                                                                             |
| Surface finish                | Panel: Spray-finished<br>Ring: Zinc-plated                                                                    |
| Colour                        | RAL 7035                                                                                                      |
| Note                          | The sizes given are external dimensions.                                                                      |
| Dimensions                    | Width: 482.6 mm                                                                                               |
| Units                         | 2 U                                                                                                           |
| Ring dimensions               | Ring depth: 125 mm<br>Ring height: 85 mm                                                                      |
| Packs of                      | 1 pc(s).                                                                                                      |
| Net weight                    | 1.17                                                                                                          |
| Gross weight                  | 1.43                                                                                                          |
| PCF per pack (cradle-to-gate) | 5.5 kg CO2 eq (Cat B)                                                                                         |
| Note on PCF category          | Category B: PCF value (cradle-to-gate) based on the product weight approximately calculated and self-declared |
| Customs tariff number         | 94039910                                                                                                      |
| EAN                           | 4028177453715                                                                                                 |
| ETIM 9                        | EC000322                                                                                                      |
| ECLASS 8.0                    | 27400604                                                                                                      |