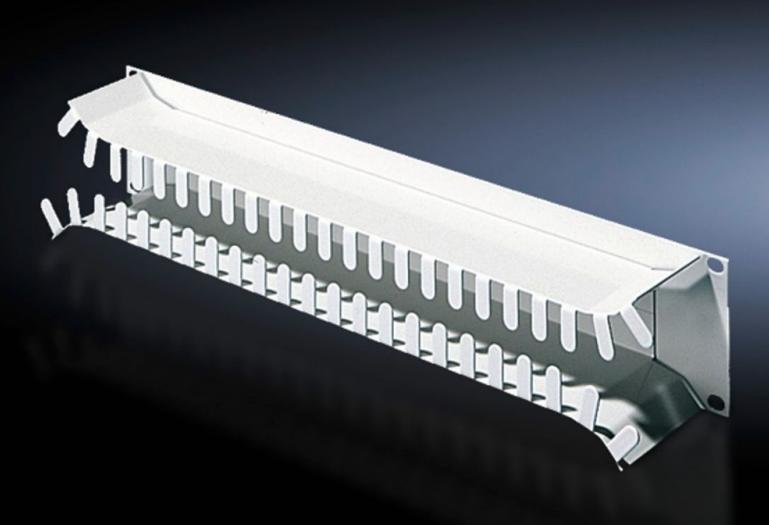

## DK 7269.135 - Cable management panel, 2 U

To accommodate fibre optic and copper cables.

## Features

| Model No.                     | DK 7269.135                                                                                                                                                                                         |
|-------------------------------|-----------------------------------------------------------------------------------------------------------------------------------------------------------------------------------------------------|
| Product description           | To accommodate fibre-optic and copper cables. Fibres from the patch panels are placed into the tray via openings and may be distributed at the sides. Rounded openings protect the cable sheathing. |
| Material                      | Sheet steel                                                                                                                                                                                         |
| Surface finish                | Spray-finished                                                                                                                                                                                      |
| Colour                        | RAL 7035                                                                                                                                                                                            |
| Units                         | 2 U                                                                                                                                                                                                 |
| Packs of                      | 1 pc(s).                                                                                                                                                                                            |
| Net weight                    | 1.591                                                                                                                                                                                               |
| Gross weight                  | 1.773                                                                                                                                                                                               |
| PCF per pack (cradle-to-gate) | 6.8 kg CO2 eq (Cat B)                                                                                                                                                                               |
| Note on PCF category          | Category B: PCF value (cradle-to-gate) based on the product weight, approximately calculated and self-declared                                                                                      |
| Customs tariff number         | 73269098                                                                                                                                                                                            |
| EAN                           | 4028177221628                                                                                                                                                                                       |
| ETIM 9                        | EC000322                                                                                                                                                                                            |
| ECLASS 8.0                    | 27400604                                                                                                                                                                                            |