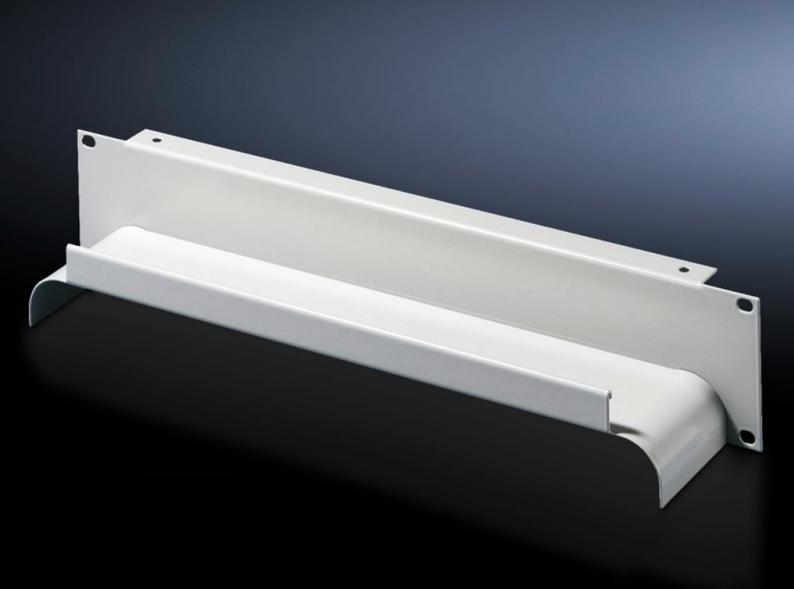

## DK 7269.235 - Cable tray, 2 U

To accommodate fibre-optic and copper cables, fibres from the patch panels are placed into the tray via openings and may be distributed at the sides.

### **Features**

| Model No.             | DK 7269.235                                                                                                                                                                                            |
|-----------------------|--------------------------------------------------------------------------------------------------------------------------------------------------------------------------------------------------------|
| Product description   | For side routing and distribution of fibre-optic and copper cables. In this way, cables inserted into the roof area may be routed at the side of the mounting angles in the upper section of the rack. |
| Material              | Sheet steel                                                                                                                                                                                            |
| Colour                | RAL 7035                                                                                                                                                                                               |
| Dimensions            | Depth: 85 mm                                                                                                                                                                                           |
| Units                 | 2 U                                                                                                                                                                                                    |
| Packs of              | 1 pc(s).                                                                                                                                                                                               |
| Net weight            | 0.96                                                                                                                                                                                                   |
| Gross weight          | 1.16                                                                                                                                                                                                   |
| Customs tariff number | 94039910                                                                                                                                                                                               |
| EAN                   | 4028177221666                                                                                                                                                                                          |
| ETIM 9                | EC000322                                                                                                                                                                                               |
| ECLASS 8.0            | 27400604                                                                                                                                                                                               |