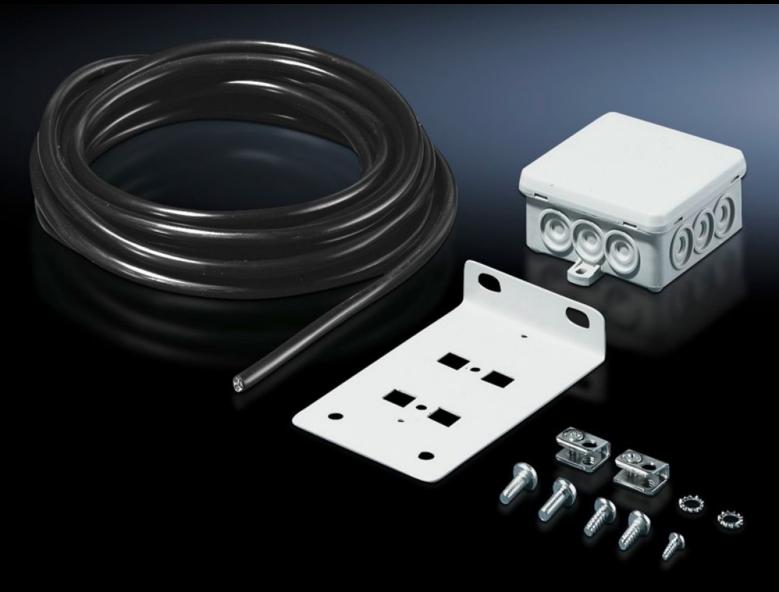

## DK 7280.035 - Junction box with multi-functional bracket

The junction box for attachment to the TS 8 frame section or to rail systems serves as a transfer point for the power supply to all equipment such as fan-and-filter units, system lights and socket strips.

## **Features**

| Model No.                     | DK 7280.035                                                                                                                                                                                                                                                                                                                                                                                              |
|-------------------------------|----------------------------------------------------------------------------------------------------------------------------------------------------------------------------------------------------------------------------------------------------------------------------------------------------------------------------------------------------------------------------------------------------------|
| Product description           | The angle bracket can be installed in all network enclosures in a system-compatible design. The junction box serves as a transfer point for the power supply to all equipment (fans, lights and socket strips). As well as being used as a junction box or interchange point, the bracket may also accommodate the thermostat (SK 3110.000) or the hygrostat (SK 3118.000) thanks to its integral holes. |
| Material                      | Sheet steel                                                                                                                                                                                                                                                                                                                                                                                              |
| Colour                        | RAL 7035                                                                                                                                                                                                                                                                                                                                                                                                 |
| Supply includes               | 1 bracket<br>1 junction box<br>6 m connection cable 3 x 1.5 mm² (flexible)                                                                                                                                                                                                                                                                                                                               |
| Packs of                      | 1 pc(s).                                                                                                                                                                                                                                                                                                                                                                                                 |
| Net weight                    | 0.8                                                                                                                                                                                                                                                                                                                                                                                                      |
| Gross weight                  | 0.887                                                                                                                                                                                                                                                                                                                                                                                                    |
| PCF per pack (cradle-to-gate) | 3.4 kg CO2 eq (Cat B)                                                                                                                                                                                                                                                                                                                                                                                    |
| Note on PCF category          | Category B: PCF value (cradle-to-gate) based on the product weight, approximately calculated and self-declared                                                                                                                                                                                                                                                                                           |
| Customs tariff number         | 85444290                                                                                                                                                                                                                                                                                                                                                                                                 |
| EAN                           | 4028177167223                                                                                                                                                                                                                                                                                                                                                                                            |
| ETIM 9                        | EC002600                                                                                                                                                                                                                                                                                                                                                                                                 |
| ECLASS 8.0                    | 27144401                                                                                                                                                                                                                                                                                                                                                                                                 |