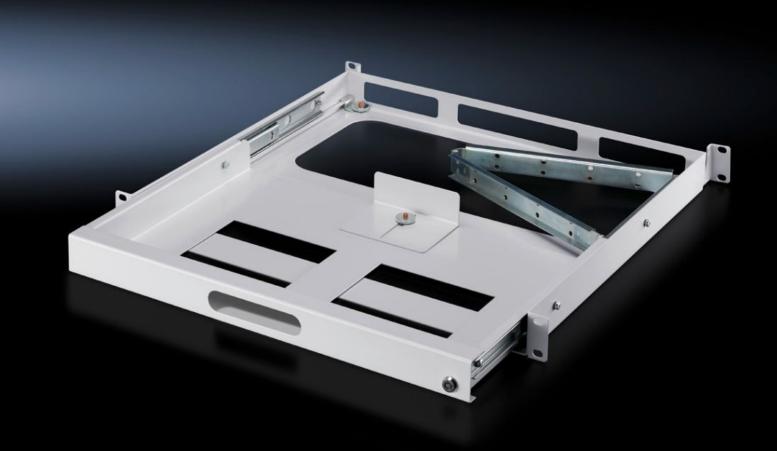

# DK 7281.200 - Keyboard drawer 1 U for two pairs of 482.6 mm (19") mounting angles

For the 482.6 mm (19") mounting level, suitable for accommodating keyboards up to 420 x 40 x 220 mm, fully extendible, lockable.

#### **Features**

| DK 7281.200                                                                                                                                       |
|---------------------------------------------------------------------------------------------------------------------------------------------------|
| Space-saving drawer to accommodate 482.6 mm (19") keyboards Fully extendible, with strain relief and hinged cable support.  Lockable at the front |
| For mounting two between 482.6 mm (19") mounting angles                                                                                           |
| Sheet steel                                                                                                                                       |
| RAL 7035                                                                                                                                          |
| Key                                                                                                                                               |
| 420 x 40 x 220 mm                                                                                                                                 |
| 460 - 800 mm                                                                                                                                      |
| 1 pc(s).                                                                                                                                          |
| 4.68                                                                                                                                              |
| 4.7                                                                                                                                               |
| 18.6 kg CO2 eq (Cat B)                                                                                                                            |
| Category B: PCF value (cradle-to-gate) based on the product weight approximately calculated and self-declared                                     |
|                                                                                                                                                   |