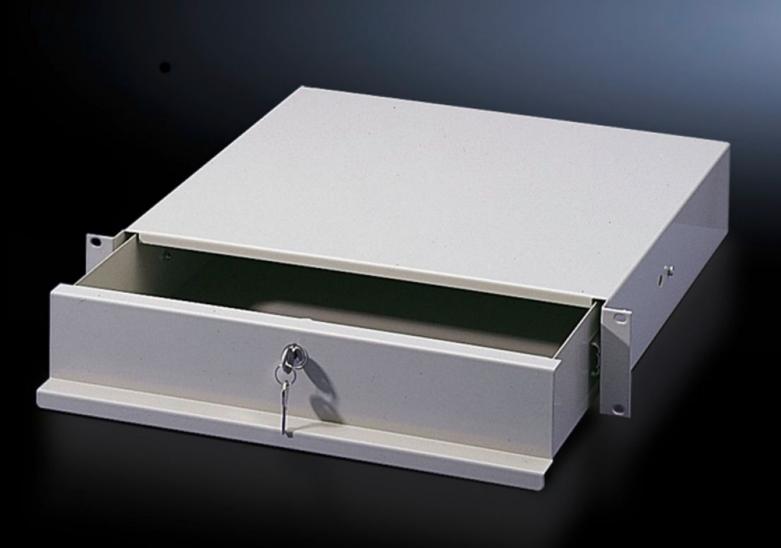

# DK 7282.035 - Drawer for one 482.6 mm (19") mounting level

For front attachment to mounting angles, 482.6 mm (19"). With cover and telescopic slides to accommodate assignment lists, operating manuals and small parts.

#### **Features**

| For front attachment to mounting angles, 482.6 mm (19"). With cover and telescopic slides to accommodate assignment lists, operating manuals and small parts. The small version of the 2 U |
|--------------------------------------------------------------------------------------------------------------------------------------------------------------------------------------------|
| variant is also suitable for mounting inside a swing frame.                                                                                                                                |
| Sheet steel                                                                                                                                                                                |
| RAL 7035                                                                                                                                                                                   |
| Fully assembled<br>Security lock 12321                                                                                                                                                     |
| 419 mm                                                                                                                                                                                     |
| 411 mm                                                                                                                                                                                     |
| 1 pc(s).                                                                                                                                                                                   |
| 6.435                                                                                                                                                                                      |
| 6.82                                                                                                                                                                                       |
| 25.8 kg CO2 eq (Cat B)                                                                                                                                                                     |
| Category B: PCF value (cradle-to-gate) based on the product weight, approximately calculated and self-declared                                                                             |
|                                                                                                                                                                                            |