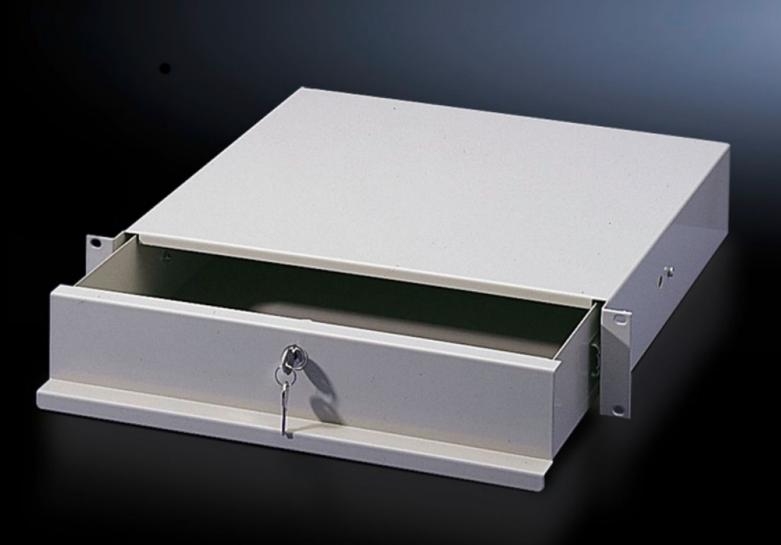

# DK 7282.135 - Drawer for one 482.6 mm (19") mounting level

For front attachment to mounting angles, 482.6 mm (19"). With cover and telescopic slides to accommodate assignment lists, operating manuals and small parts.

#### **Features**

| Model No.                     | DK 7282.135                                                                                                                                                                                                                                            |
|-------------------------------|--------------------------------------------------------------------------------------------------------------------------------------------------------------------------------------------------------------------------------------------------------|
| Product description           | For front attachment to mounting angles, 482.6 mm (19"). With cover and telescopic slides to accommodate assignment lists, operating manuals and small parts. The small version of the 2 U variant is also suitable for mounting inside a swing frame. |
| Material                      | Sheet steel                                                                                                                                                                                                                                            |
| Colour                        | RAL 7035                                                                                                                                                                                                                                               |
| Supply includes               | Fully assembled<br>Security lock 12321                                                                                                                                                                                                                 |
| Clearance depth               | 244 mm                                                                                                                                                                                                                                                 |
| Clearance width               | 411 mm                                                                                                                                                                                                                                                 |
| Packs of                      | 1 pc(s).                                                                                                                                                                                                                                               |
| Net weight                    | 4.54                                                                                                                                                                                                                                                   |
| Gross weight                  | 4.74                                                                                                                                                                                                                                                   |
| PCF per pack (cradle-to-gate) | 18.1 kg CO2 eq (Cat B)                                                                                                                                                                                                                                 |
| Note on PCF category          | Category B: PCF value (cradle-to-gate) based on the product weight approximately calculated and self-declared                                                                                                                                          |
|                               | approximately calculated and self-declared                                                                                                                                                                                                             |