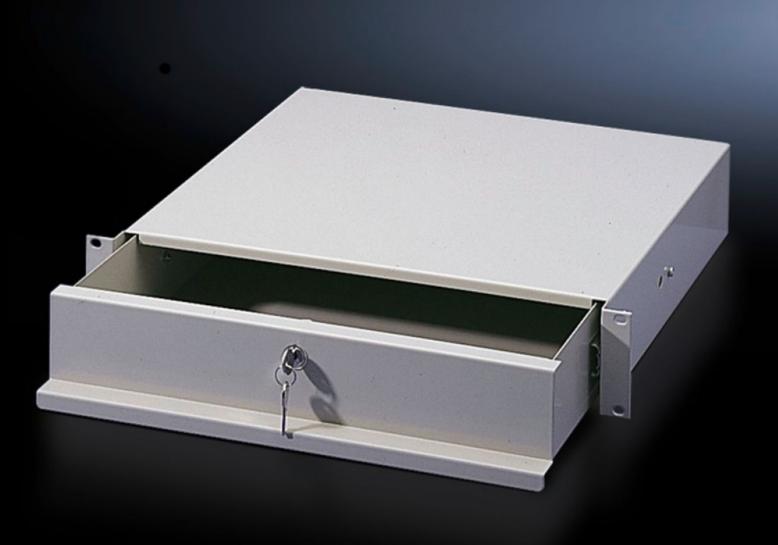

# DK 7283.035 - Drawer for one 482.6 mm (19") mounting level

For front attachment to mounting angles, 482.6 mm (19"). With cover and telescopic slides to accommodate assignment lists, operating manuals and small parts.

#### **Features**

| Model No.                     | DK 7283.035                                                                                                                                                                                                                                            |
|-------------------------------|--------------------------------------------------------------------------------------------------------------------------------------------------------------------------------------------------------------------------------------------------------|
| Product description           | For front attachment to mounting angles, 482.6 mm (19"). With cover and telescopic slides to accommodate assignment lists, operating manuals and small parts. The small version of the 2 U variant is also suitable for mounting inside a swing frame. |
| Material                      | Sheet steel                                                                                                                                                                                                                                            |
| Colour                        | RAL 7035                                                                                                                                                                                                                                               |
| Supply includes               | Fully assembled<br>Security lock 12321                                                                                                                                                                                                                 |
| Clearance depth               | 419 mm                                                                                                                                                                                                                                                 |
| Clearance width               | 411 mm                                                                                                                                                                                                                                                 |
| Packs of                      | 1 pc(s).                                                                                                                                                                                                                                               |
| Net weight                    | 7.756                                                                                                                                                                                                                                                  |
| Gross weight                  | 8.164                                                                                                                                                                                                                                                  |
| PCF per pack (cradle-to-gate) | 31.1 kg CO2 eq (Cat B)                                                                                                                                                                                                                                 |
| Note on PCF category          | Category B: PCF value (cradle-to-gate) based on the product weight, approximately calculated and self-declared                                                                                                                                         |
|                               |                                                                                                                                                                                                                                                        |