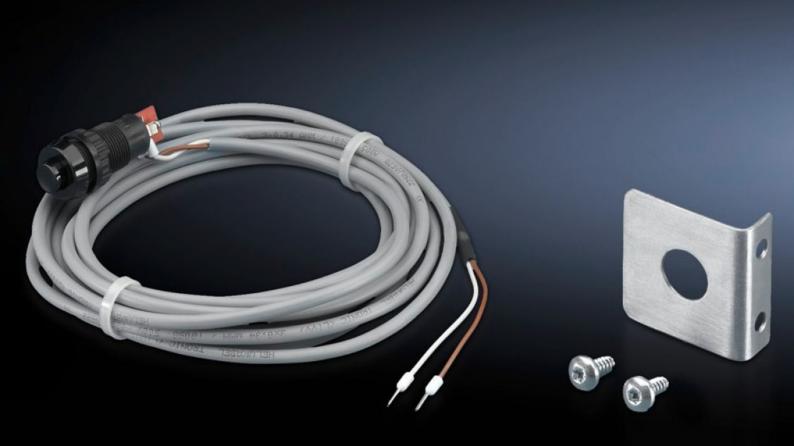

## DK 7320.793 - Door switch

Switch for connecting to the normally closed contacts of the door control module for manual door opening.

#### Features

| Model No.             | DK 7320.793                                                                                                                                                                   |
|-----------------------|-------------------------------------------------------------------------------------------------------------------------------------------------------------------------------|
| Product description   | Switch for connecting to the normally closed contacts of the door control module for manual door opening. For mounting on the 25 mm pitch pattern of the TS IT frame section. |
| Supply includes       | 3 m connection cable<br>Mounting bracket<br>Assembly parts                                                                                                                    |
| Installation Ø        | 16.2 mm                                                                                                                                                                       |
| Rated voltage         | 250 V AC                                                                                                                                                                      |
| Rated current (max.)  | 2 A                                                                                                                                                                           |
| Packs of              | 1 pc(s).                                                                                                                                                                      |
| Net weight            | 0.17                                                                                                                                                                          |
| Gross weight          | 0.178                                                                                                                                                                         |
| Customs tariff number | 85311095                                                                                                                                                                      |
| EAN                   | 4028177606180                                                                                                                                                                 |
| ETIM 9                | EC001770                                                                                                                                                                      |
| ECLASS 8.0            | 27390190                                                                                                                                                                      |

### Tender text

7320.793

Door switch

Button with integrated switching contact as opener. The system can be used in connection with the CMC III Door Control Module. The interruption of the contact when the button is pressed is recognised by the CMC III Door Control Module, and the solenoids are de-energised so that the door of a rack can be released and/or opened. For mounting in the LCP.