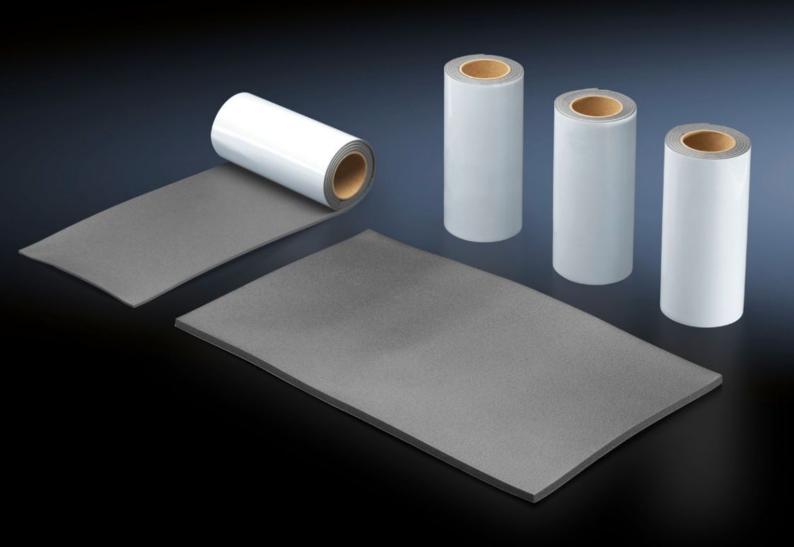

## DK 7338.135 - Sealing kit for TS IT and LCP in conjunction with DET-AC III master/slave

Sealing kit for TS IT and LCP.

## **Features**

| Model No.                     | DK 7338.135                                                                                                                                                                                                       |
|-------------------------------|-------------------------------------------------------------------------------------------------------------------------------------------------------------------------------------------------------------------|
| Product description           |                                                                                                                                                                                                                   |
| Benefits                      | Sealing of cable, hose and pipe glands in the roof and base section without impairing their function                                                                                                              |
| Applications                  | Closes the brush strips in two roof plates of the VX IT rack Closes 1 brush strip in the roof plate of the LCP Closes the opening in the base of the LCP CW/LCP DX in the vicinity of the refrigerant/water lines |
| Material                      | Polythene foam, self-adhesive on one side                                                                                                                                                                         |
| Colour                        | Anthracite                                                                                                                                                                                                        |
| Supply includes               | 4 blanks to fit two VX IT roof plates<br>1 blank for an LCP                                                                                                                                                       |
| Packs of                      | 1 pc(s).                                                                                                                                                                                                          |
| Net weight                    | 0.4                                                                                                                                                                                                               |
| Gross weight                  | 0.44                                                                                                                                                                                                              |
| PCF per pack (cradle-to-gate) | 3.8 kg CO2 eq (Cat B)                                                                                                                                                                                             |
| Note on PCF category          | Category B: PCF value (cradle-to-gate) based on the product weight, approximately calculated and self-declared                                                                                                    |
| Customs tariff number         | 39191012                                                                                                                                                                                                          |
| EAN                           | 4028177813502                                                                                                                                                                                                     |
| ETIM 9                        | EC002685                                                                                                                                                                                                          |
| ECLASS 8.0                    | 40040104                                                                                                                                                                                                          |