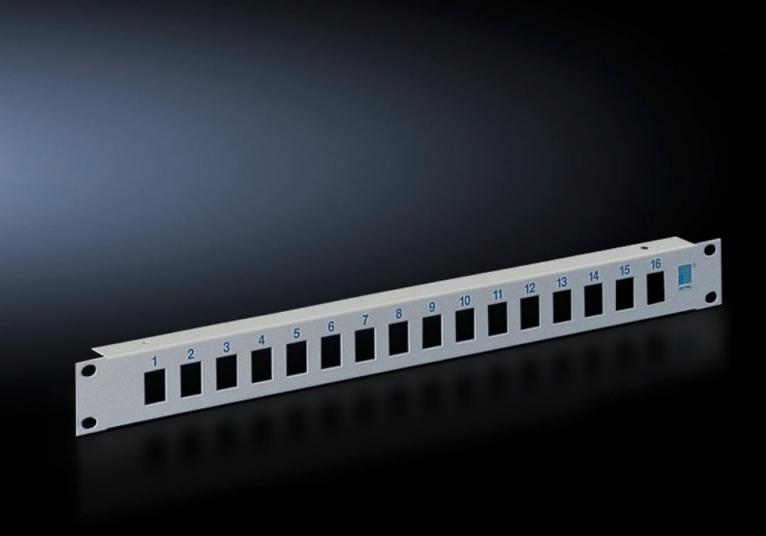

## DK 7394.035 - For shielded RJ 45 modular jacks

To accommodate shielded RJ 45 jacks, with accommodation facility for cable clamp straps.

### **Features**

| Model No.             | DK 7394.035                                                                                                                                                                                                                                                                        |
|-----------------------|------------------------------------------------------------------------------------------------------------------------------------------------------------------------------------------------------------------------------------------------------------------------------------|
| Product description   | To accommodate shielded RJ 45 jacks. Cut-outs and rear of patch panels electrically conductive to contact the fitted jacks with the patch panel and the zinc-plated 482.6 mm (19″) mounting angles. With accommodation facility for cable clamp straps DK 7610.000 or DK 7611.000. |
| Material              | Sheet steel                                                                                                                                                                                                                                                                        |
| Surface finish        | Zinc-plated                                                                                                                                                                                                                                                                        |
| Colour                | Front: RAL 7035<br>Rear: Clear chromated                                                                                                                                                                                                                                           |
| Number of locations   | 16                                                                                                                                                                                                                                                                                 |
| Dimensions            | Width: 482.6 mm                                                                                                                                                                                                                                                                    |
| Number of locations   | :                                                                                                                                                                                                                                                                                  |
| Packs of              | 1 pc(s).                                                                                                                                                                                                                                                                           |
| Net weight            | 0.33                                                                                                                                                                                                                                                                               |
| Gross weight          | 0.38                                                                                                                                                                                                                                                                               |
| Customs tariff number | 94039910                                                                                                                                                                                                                                                                           |
| EAN                   | 4028177167575                                                                                                                                                                                                                                                                      |
| ECLASS 8.0            | 19170112                                                                                                                                                                                                                                                                           |

#### Tender text

Patch-Panel 482.6 mm (19 inch) 1 U
To accommodate 16 screened RJ 45 modular jacks.
Cutouts and rear of patch panels electrically
conductive to contact the fitted jacks with the
patch panel and the zinc-plated, passivated
482.6 mm (19 inch) mounting angles.
With accommodation facility for cable clamp straps.