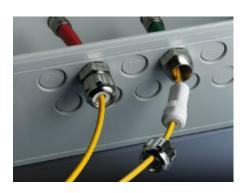

## DK 7455.030 - Cable glands for fibre-optic technology

Allows super-easy cable entry, especially suitable for routing break-out cables, as this eliminates unnecessary bending of the fibre-optic cables.

## Features

| Model No.             | DK 7455.030                                                                                                                                                                                    |
|-----------------------|------------------------------------------------------------------------------------------------------------------------------------------------------------------------------------------------|
| Design                | for cable diameter, 2 x 3 mm                                                                                                                                                                   |
| Product description   | The common size PG 13.5 has a slotted interior seal. This allows super-easy cable entry. Ideal for routing break-out cables, as this eliminates unnecessary bending of the fibre-optic cables. |
| Material              | Cable gland: Brass<br>Inner seal: Soft PVC insert                                                                                                                                              |
| Surface finish        | Screw connection: Nickel-plated                                                                                                                                                                |
| Packs of              | 12 pc(s).                                                                                                                                                                                      |
| Net weight            | 0.6                                                                                                                                                                                            |
| Gross weight          | 0.688                                                                                                                                                                                          |
| Customs tariff number | 73182900                                                                                                                                                                                       |
| EAN                   | 4028177187269                                                                                                                                                                                  |
| ECLASS 8.0            | 27149109                                                                                                                                                                                       |
|                       |                                                                                                                                                                                                |