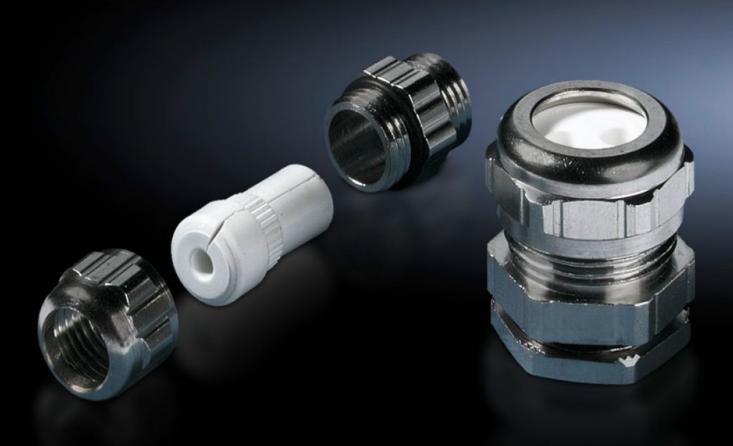

## DK 7455.030 - Cable glands for fibre-optic technology

Allows super-easy cable entry, especially suitable for routing break-out cables, as this eliminates unnecessary bending of the fibre-optic cables.

## Features

| Model No.             | DK 7455.030                                                                                                                                                                                    |
|-----------------------|------------------------------------------------------------------------------------------------------------------------------------------------------------------------------------------------|
| Design                | for cable diameter, 2 x 3 mm                                                                                                                                                                   |
| Product description   | The common size PG 13.5 has a slotted interior seal. This allows super-easy cable entry. Ideal for routing break-out cables, as this eliminates unnecessary bending of the fibre-optic cables. |
| Material              | Cable gland: Brass<br>Inner seal: Soft PVC insert                                                                                                                                              |
| Surface finish        | Screw connection: Nickel-plated                                                                                                                                                                |
| Packs of              | 12 pc(s).                                                                                                                                                                                      |
| Net weight            | 0.6                                                                                                                                                                                            |
| Gross weight          | 0.688                                                                                                                                                                                          |
| Customs tariff number | 73182900                                                                                                                                                                                       |
| EAN                   | 4028177187269                                                                                                                                                                                  |
| ECLASS 8.0            | 27149109                                                                                                                                                                                       |
|                       |                                                                                                                                                                                                |