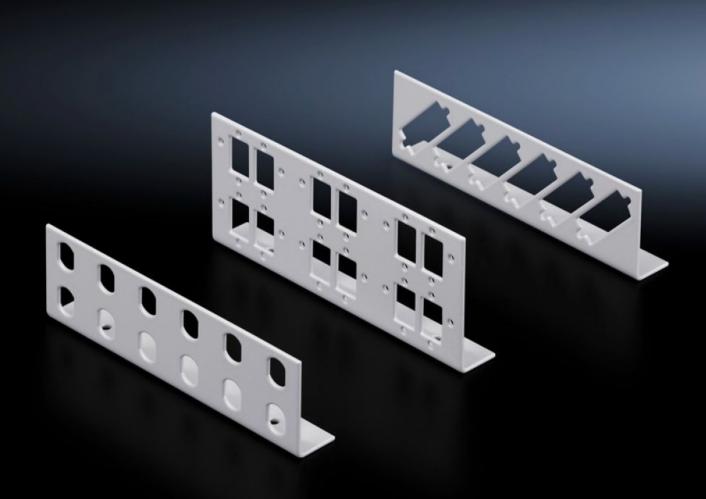

## DK 7462.000 - Patch panels for small fibre-optic distributors

Patch panel for small fibre optic distributors for ST, SC, E-2000 and E-2000 duplex couplings.

#### **Features**

| Model No.                                   | DK 7462.000                                                                                                                       |
|---------------------------------------------|-----------------------------------------------------------------------------------------------------------------------------------|
| Product description                         | Various patch panels with different connector types are available for individual configuration of small fibre-optic distributors. |
| Material                                    | Sheet steel                                                                                                                       |
| Colour                                      | RAL 7035                                                                                                                          |
| Supply includes                             | Patch panel<br>Assembly parts                                                                                                     |
| Number of patch panels per enclosure (max.) | 2                                                                                                                                 |
| Basic material                              | Sheet steel                                                                                                                       |
| for fibre-optic coupling                    | ST                                                                                                                                |
| Number of locations                         | Single: 12                                                                                                                        |
| Packs of                                    | 2 pc(s).                                                                                                                          |
| Net weight                                  | 0.152                                                                                                                             |
| Gross weight                                | 0.169                                                                                                                             |
| PCF per pack (cradle-to-gate)               | 0.6 kg CO2 eq (Cat B)                                                                                                             |
| Note on PCF category                        | Category B: PCF value (cradle-to-gate) based on the product weight, approximately calculated and self-declared                    |
| Customs tariff number                       | 94039910                                                                                                                          |
| EAN                                         | 4028177130746                                                                                                                     |
| ETIM 9                                      | EC001130                                                                                                                          |
| ECLASS 8.0                                  | 19170113                                                                                                                          |
|                                             |                                                                                                                                   |

### Tender text

Patch panel for small fibre-optic distributor made from polycarbonate

For installing 12 x ST couplings in a small fibre-optic distributor made from polycarbonate.

Version: Sheet steel Spray finish: RAL 7032