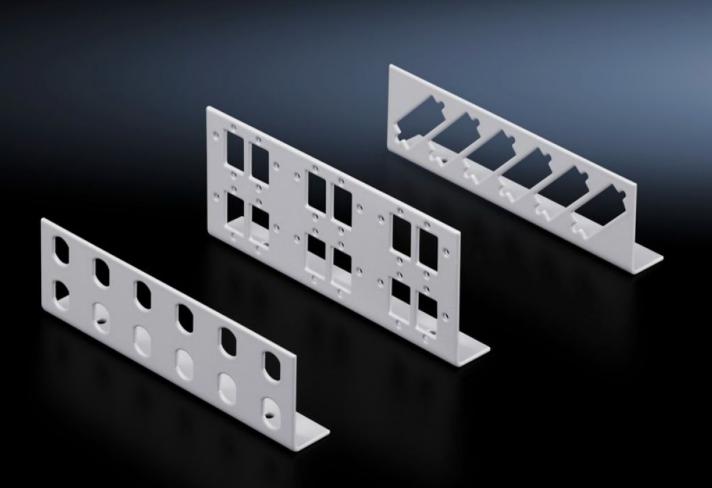

# DK 7463.100 - Patch panels for small fibre-optic distributors

Patch panel for small fibre optic distributors for ST, SC, E-2000 and E-2000 duplex couplings.

#### Features

| Model No.                                      | DK 7463.100                                                                                                                       |
|------------------------------------------------|-----------------------------------------------------------------------------------------------------------------------------------|
| Design                                         | E-2000 Duplex = 6 locations                                                                                                       |
| Product description                            | Various patch panels with different connector types are available for individual configuration of small fibre-optic distributors. |
| Material                                       | Sheet steel                                                                                                                       |
| Colour                                         | RAL 7035                                                                                                                          |
| Supply includes                                | Patch panel<br>Assembly parts                                                                                                     |
| Number of patch panels per<br>enclosure (max.) | 2                                                                                                                                 |
| Basic material                                 | Sheet steel                                                                                                                       |
| for fibre-optic coupling                       | SC<br>E-2000<br>E-2000 duplex                                                                                                     |
| Number of locations                            | Single: Duplex: 12<br>6                                                                                                           |
| Packs of                                       | 2 pc(s).                                                                                                                          |
| Net weight                                     | 0.16                                                                                                                              |
| Gross weight                                   | 0.191                                                                                                                             |
| PCF per pack (cradle-to-gate)                  | 0.7 kg CO2 eq (Cat B)                                                                                                             |
| Note on PCF category                           | Category B: PCF value (cradle-to-gate) based on the product weight, approximately calculated and self-declared                    |
| Customs tariff number                          | 94039910                                                                                                                          |
| EAN                                            | 4028177187153                                                                                                                     |
|                                                |                                                                                                                                   |