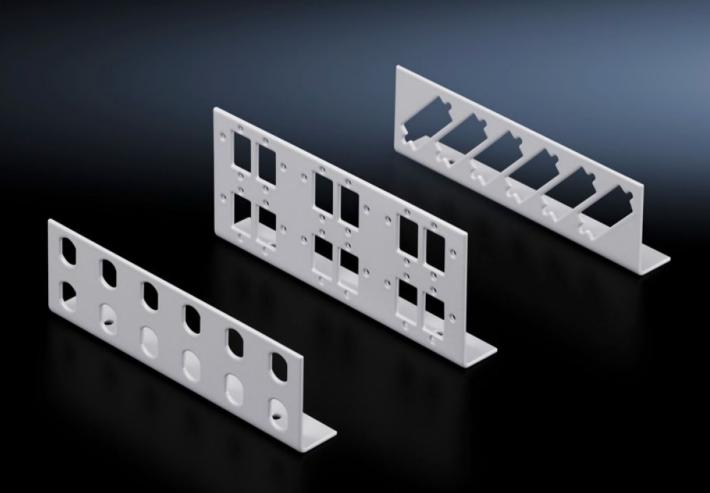

# DK 7463.200 - Patch panels for small fibre-optic distributors

Patch panel for small fibre optic distributors for ST, SC, E-2000 and E-2000 duplex couplings.

#### **Features**

| Model No.                                   | DK 7463.200                                                                                                                       |
|---------------------------------------------|-----------------------------------------------------------------------------------------------------------------------------------|
| Product description                         | Various patch panels with different connector types are available for individual configuration of small fibre-optic distributors. |
| Material                                    | Sheet steel                                                                                                                       |
| Colour                                      | RAL 7035                                                                                                                          |
| Supply includes                             | Patch panel<br>Assembly parts                                                                                                     |
| Number of patch panels per enclosure (max.) | 2                                                                                                                                 |
| Basic material                              | Sheet steel                                                                                                                       |
| for fibre-optic coupling                    | SC duplex                                                                                                                         |
| Number of locations                         | Duplex: 6                                                                                                                         |
| Packs of                                    | 2 pc(s).                                                                                                                          |
| Net weight                                  | 0.09                                                                                                                              |
| Gross weight                                | 0.148                                                                                                                             |
| PCF per pack (cradle-to-gate)               | 0.6 kg CO2 eq (Cat B)                                                                                                             |
| Note on PCF category                        | Category B: PCF value (cradle-to-gate) based on the product weight, approximately calculated and self-declared                    |
| Customs tariff number                       | 94039910                                                                                                                          |
| EAN                                         | 4028177187160                                                                                                                     |
| ETIM 9                                      | EC001130                                                                                                                          |
| ECLASS 8.0                                  | 19170113                                                                                                                          |
|                                             |                                                                                                                                   |