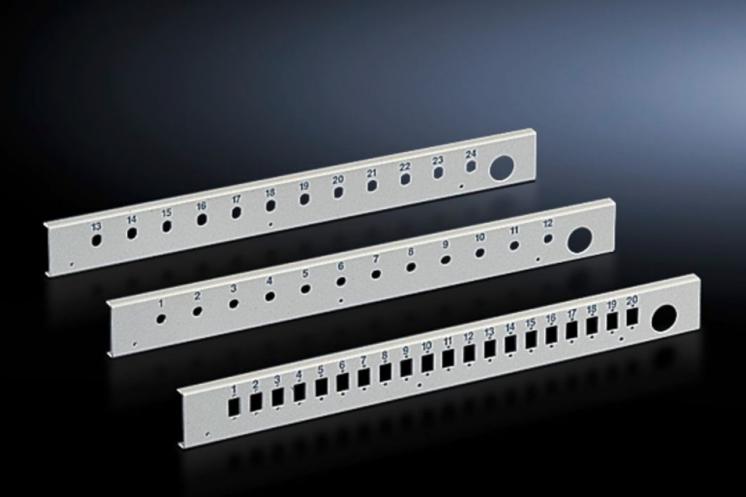

# DK 7474.535 - Patch panel for fibre-optic splicing box, lockable

There are 5 different fibre-optic panels available for various coupling types. The number of locations per panel varies depending on the chosen variant and basic size of the panel.

#### **Features**

| Model No.                | DK 7474.535                                                                                                                                          |
|--------------------------|------------------------------------------------------------------------------------------------------------------------------------------------------|
| Product description      | For splicing boxes, there is a choice of multiple panels with corresponding cut-outs for the installation of single or duplex fibre-optic couplings. |
| Material                 | Sheet steel                                                                                                                                          |
| Colour                   | RAL 7035                                                                                                                                             |
| Number of locations      | 24                                                                                                                                                   |
| for fibre-optic coupling | ST                                                                                                                                                   |
| Units                    | 2 U                                                                                                                                                  |
| Packs of                 | 1 pc(s).                                                                                                                                             |
| Net weight               | 0.459                                                                                                                                                |
| Gross weight             | 0.583                                                                                                                                                |
| Customs tariff number    | 94039910                                                                                                                                             |
| EAN                      | 4028177167940                                                                                                                                        |
| ETIM 9                   | EC001129                                                                                                                                             |
| ECLASS 8.0               | 19170113                                                                                                                                             |
|                          |                                                                                                                                                      |

### Tender text

Patch panel for fibre-optic splicing box, 2 U

For installing 24 x ST couplings including fixtures for holding the cable clamping devices.

Version: Sheet steel Spray finish: RAL 7035

© Rittal 2025 3