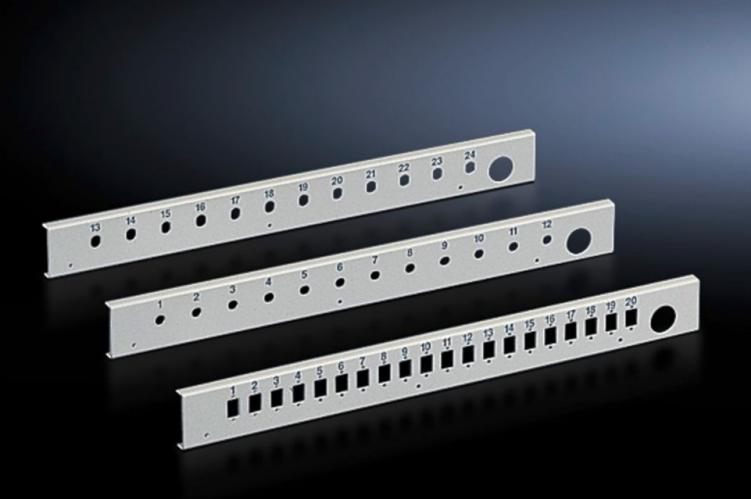

# DK 7478.535 - Patch panel for fibre-optic splicing box, lockable

There are 5 different fibre-optic panels available for various coupling types. The number of locations per panel varies depending on the chosen variant and basic size of the panel.

#### **Features**

| Model No.                     | DK 7478.535                                                                                                                                          |
|-------------------------------|------------------------------------------------------------------------------------------------------------------------------------------------------|
| Product description           | For splicing boxes, there is a choice of multiple panels with corresponding cut-outs for the installation of single or duplex fibre-optic couplings. |
| Material                      | Sheet steel                                                                                                                                          |
| Colour                        | RAL 7035                                                                                                                                             |
| Number of locations           | 24                                                                                                                                                   |
| for fibre-optic coupling      | E-2000<br>E-2000 duplex<br>SC<br>LC duplex                                                                                                           |
| Note on Model No.             | For E-2000 duplex only half of the locations are available.                                                                                          |
| Units                         | 2 U                                                                                                                                                  |
| Packs of                      | 1 pc(s).                                                                                                                                             |
| Net weight                    | 0.45                                                                                                                                                 |
| Gross weight                  | 0.553                                                                                                                                                |
| PCF per pack (cradle-to-gate) | 2.1 kg CO2 eq (Cat B)                                                                                                                                |
| Note on PCF category          | Category B: PCF value (cradle-to-gate) based on the product weight approximately calculated and self-declared                                        |
| Customs tariff number         | 94039910                                                                                                                                             |
| EAN                           | 4028177167988                                                                                                                                        |
| ETIM 9                        | EC001130                                                                                                                                             |
| ECLASS 8.0                    | 19170113                                                                                                                                             |
|                               |                                                                                                                                                      |

### Tender text

Patch panel for fibre-optic splicing box, 2 U

For installing 24 European 2000 SC couplings or 12 E 2000 duplex couplings including fixtures for holding the cable clamping devices.

Version: Sheet steel Spray finish: RAL 7035