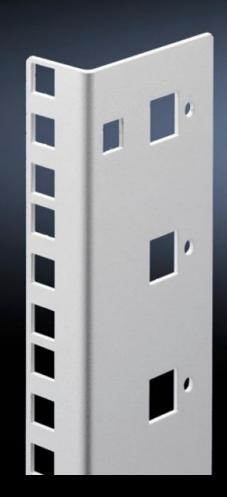

## DK 7507.706 - Mounting angles, 482.6 mm (19") for FlatBox

L-shaped bracket as 2nd attachment level

## **Features**

| Model No.                     | DK 7507.706                                                                                                                        |
|-------------------------------|------------------------------------------------------------------------------------------------------------------------------------|
| Product description           | L-shaped bracket as 2nd attachment level                                                                                           |
| Material                      | Sheet steel, spray-finished                                                                                                        |
| Colour                        | RAL 7035                                                                                                                           |
| Supply includes               | Assembly parts for fast, tool-free assembly                                                                                        |
| Units                         | 6 U                                                                                                                                |
| Note                          | The 2nd attachment level should always be ordered in the same height as the basic enclosure  Partial configuration is not possible |
| Packs of                      | 2 pc(s).                                                                                                                           |
| Net weight                    | 0.56                                                                                                                               |
| Gross weight                  | 0.693                                                                                                                              |
| PCF per pack (cradle-to-gate) | 2.6 kg CO2 eq (Cat B)                                                                                                              |
| Note on PCF category          | Category B: PCF value (cradle-to-gate) based on the product weight, approximately calculated and self-declared                     |
| Customs tariff number         | 73269098                                                                                                                           |
| EAN                           | 4028177551497                                                                                                                      |
| ETIM 9                        | EC002620                                                                                                                           |
| ECLASS 8.0                    | 27189261                                                                                                                           |
|                               |                                                                                                                                    |

## Tender text

© Rittal 2025

Mounting angles for 482.6 mm (19") components  $6\ U$ 

As second rear mounting level in the Rittal FlatBox enclosure system. The rear mounting angles are always to be installed at enclosure height, partial installation is not possible.