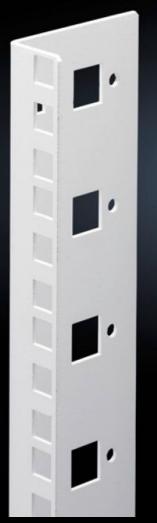

## DK 7507.706 - Mounting angles, 482.6 mm (19") for FlatBox

L-shaped bracket as 2nd attachment level

## **Features**

| Model No.                     | DK 7507.706                                                                                                                        |
|-------------------------------|------------------------------------------------------------------------------------------------------------------------------------|
| Product description           | L-shaped bracket as 2nd attachment level                                                                                           |
| Material                      | Sheet steel, spray-finished                                                                                                        |
| Colour                        | RAL 7035                                                                                                                           |
| Supply includes               | Assembly parts for fast, tool-free assembly                                                                                        |
| Units                         | 6 U                                                                                                                                |
| Note                          | The 2nd attachment level should always be ordered in the same height as the basic enclosure  Partial configuration is not possible |
| Packs of                      | 2 pc(s).                                                                                                                           |
| Net weight                    | 0.56                                                                                                                               |
| Gross weight                  | 0.693                                                                                                                              |
| PCF per pack (cradle-to-gate) | 2.6 kg CO2 eq (Cat B)                                                                                                              |
| Note on PCF category          | Category B: PCF value (cradle-to-gate) based on the product weight, approximately calculated and self-declared                     |
| Customs tariff number         | 73269098                                                                                                                           |
| EAN                           | 4028177551497                                                                                                                      |
| ETIM 9                        | EC002620                                                                                                                           |
| ECLASS 8.0                    | 27189261                                                                                                                           |
|                               |                                                                                                                                    |

## Tender text

© Rittal 2025

Mounting angles for 482.6 mm (19") components  $6\ U$ 

As second rear mounting level in the Rittal FlatBox enclosure system. The rear mounting angles are always to be installed at enclosure height, partial installation is not possible.