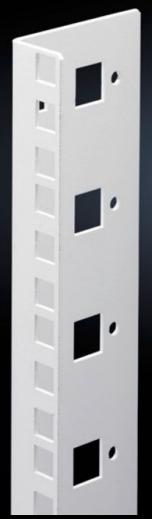

## DK 7507.712 - Mounting angles, 482.6 mm (19") for FlatBox

L-shaped bracket as 2nd attachment level

## **Features**

| Model No.                     | DK 7507.712                                                                                                                       |
|-------------------------------|-----------------------------------------------------------------------------------------------------------------------------------|
| Product description           | L-shaped bracket as 2nd attachment level                                                                                          |
| Material                      | Sheet steel, spray-finished                                                                                                       |
| Colour                        | RAL 7035                                                                                                                          |
| Supply includes               | Assembly parts for fast, tool-free assembly                                                                                       |
| Units                         | 12 U                                                                                                                              |
| Note                          | The 2nd attachment level should always be ordered in the same height as the basic enclosure Partial configuration is not possible |
| Packs of                      | 2 pc(s).                                                                                                                          |
| Net weight                    | 1                                                                                                                                 |
| Gross weight                  | 1.18                                                                                                                              |
| PCF per pack (cradle-to-gate) | 4.6 kg CO2 eq (Cat B)                                                                                                             |
| Note on PCF category          | Category B: PCF value (cradle-to-gate) based on the product weight, approximately calculated and self-declared                    |
| Customs tariff number         | 73269098                                                                                                                          |
| EAN                           | 4028177551510                                                                                                                     |
| ETIM 9                        | EC002620                                                                                                                          |
| ECLASS 8.0                    | 27189261                                                                                                                          |
|                               |                                                                                                                                   |

## Tender text

© Rittal 2025 2

Mounting angles for 482.6 mm (19") components  $12~\mathrm{U}$ 

As second rear mounting level in the Rittal FlatBox enclosure system. The rear mounting angles are always to be installed at enclosure height, partial installation is not possible.