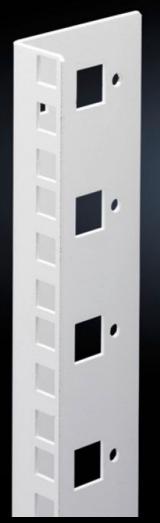

## DK 7507.721 - Mounting angles, 482.6 mm (19") for FlatBox

L-shaped bracket as 2nd attachment level

## **Features**

| Model No.                     | DK 7507.721                                                                                                                       |
|-------------------------------|-----------------------------------------------------------------------------------------------------------------------------------|
| Product description           | L-shaped bracket as 2nd attachment level                                                                                          |
| Material                      | Sheet steel, spray-finished                                                                                                       |
| Colour                        | RAL 7035                                                                                                                          |
| Supply includes               | Assembly parts for fast, tool-free assembly                                                                                       |
| Units                         | 21 U                                                                                                                              |
| Note                          | The 2nd attachment level should always be ordered in the same height as the basic enclosure Partial configuration is not possible |
| Packs of                      | 2 pc(s).                                                                                                                          |
| Net weight                    | 1.708                                                                                                                             |
| Gross weight                  | 1.907                                                                                                                             |
| PCF per pack (cradle-to-gate) | 7.3 kg CO2 eq (Cat B)                                                                                                             |
| Note on PCF category          | Category B: PCF value (cradle-to-gate) based on the product weight, approximately calculated and self-declared                    |
| Customs tariff number         | 73269098                                                                                                                          |
| EAN                           | 4028177551541                                                                                                                     |
| ETIM 9                        | EC002620                                                                                                                          |
| ECLASS 8.0                    | 27189261                                                                                                                          |
|                               |                                                                                                                                   |

## Tender text

© Rittal 2025

Mounting angles for 482.6 mm (19") components  $21~\mathrm{U}$ 

As second rear mounting level in the Rittal FlatBox enclosure system. The rear mounting angles are always to be installed at enclosure height, partial installation is not possible.