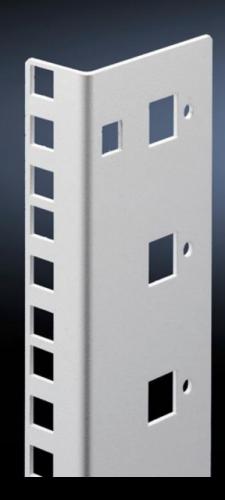

## DK 7507.721 - Mounting angles, 482.6 mm (19") for FlatBox

L-shaped bracket as 2nd attachment level

## **Features**

| Model No.                     | DK 7507.721                                                                                                                       |
|-------------------------------|-----------------------------------------------------------------------------------------------------------------------------------|
| Product description           | L-shaped bracket as 2nd attachment level                                                                                          |
| Material                      | Sheet steel, spray-finished                                                                                                       |
| Colour                        | RAL 7035                                                                                                                          |
| Supply includes               | Assembly parts for fast, tool-free assembly                                                                                       |
| Units                         | 21 U                                                                                                                              |
| Note                          | The 2nd attachment level should always be ordered in the same height as the basic enclosure Partial configuration is not possible |
| Packs of                      | 2 pc(s).                                                                                                                          |
| Net weight                    | 1.708                                                                                                                             |
| Gross weight                  | 1.907                                                                                                                             |
| PCF per pack (cradle-to-gate) | 7.3 kg CO2 eq (Cat B)                                                                                                             |
| Note on PCF category          | Category B: PCF value (cradle-to-gate) based on the product weight, approximately calculated and self-declared                    |
| Customs tariff number         | 73269098                                                                                                                          |
| EAN                           | 4028177551541                                                                                                                     |
| ETIM 9                        | EC002620                                                                                                                          |
| ECLASS 8.0                    | 27189261                                                                                                                          |
|                               |                                                                                                                                   |

## Tender text

© Rittal 2025

Mounting angles for 482.6 mm (19") components  $21~\mathrm{U}$ 

As second rear mounting level in the Rittal FlatBox enclosure system. The rear mounting angles are always to be installed at enclosure height, partial installation is not possible.