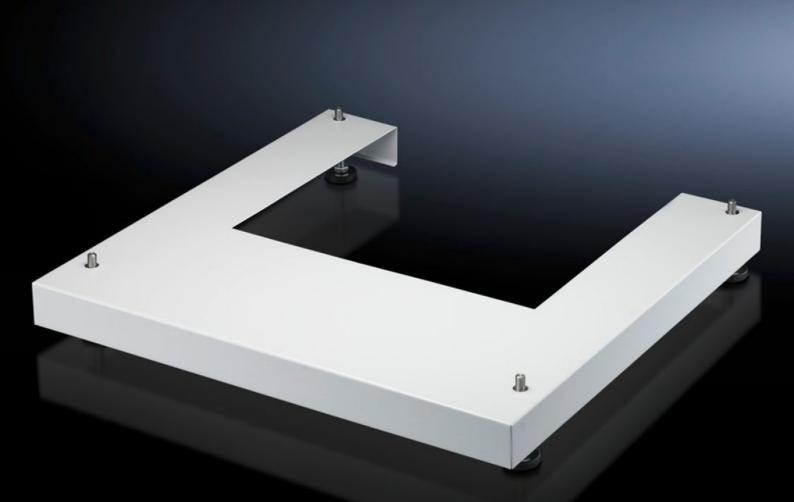

## DK 7507.750 - Base/plinth for FlatBox

For attachment to the pre-existing thread in the base area of the FlatBox. There is a rear recess provided for cable entry.

#### Features

| Model No.             | DK 7507.750                                                                                                                                                          |
|-----------------------|----------------------------------------------------------------------------------------------------------------------------------------------------------------------|
| Product description   | For attachment purposes, the base/plinth may be mounted on the pre-existing thread in the base area of the FlatBox. There is a rear recess provided for cable entry. |
| Material              | Sheet steel                                                                                                                                                          |
| Surface finish        | Powder-coated                                                                                                                                                        |
| Colour                | RAL 7035                                                                                                                                                             |
| Supply includes       | 4 levelling feet and assembly parts.                                                                                                                                 |
| Dimensions            | Height: 50 mm                                                                                                                                                        |
| To fit                | Enclosure type: FlatBox<br>Width: 600 mm<br>Depth: 600 mm                                                                                                            |
| Suitable for depth    | 600 mm                                                                                                                                                               |
| Packs of              | 1 pc(s).                                                                                                                                                             |
| Net weight            | 3.9                                                                                                                                                                  |
| Gross weight          | 4.2                                                                                                                                                                  |
| Customs tariff number | 94039910                                                                                                                                                             |
| EAN                   | 4028177583467                                                                                                                                                        |
| ETIM 9                | EC000721                                                                                                                                                             |
| ECLASS 8.0            | 27182003                                                                                                                                                             |
|                       |                                                                                                                                                                      |

### Tender text

Base/plinth for FlatBox Base/plinth for mounting on a FlatBox May be mounted on the pre-existing thread M10 in the base area of the FlatBox. There is a rear recess provided for cable entry.

For FlatBox WxD: 600 x 600 mm Material: Sheet steel Surface finish: Powder-coated in RAL 7035 Supply includes: 4 levelling feet and assembly parts