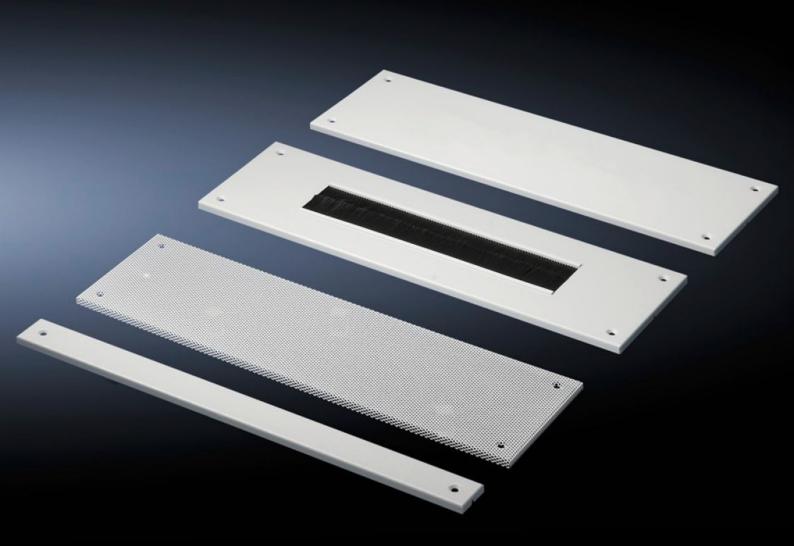

## TE 7526.785 - Module plates for TE

The base area of the TE may be varied as required using the module plates.

## Features

| Model No.           | TE 7526.785                                                                                                      |
|---------------------|------------------------------------------------------------------------------------------------------------------|
| Design              | solid                                                                                                            |
| Product description | The base area of the TE may be varied as required using the module plates.                                       |
| Applications        | Please note when selecting suitable gland plates:<br>Enclosure width minus 150 mm<br>Enclosure depth minus 50 mm |
| Material            | Sheet steel, zinc-plated                                                                                         |
| Supply includes     | Assembly parts                                                                                                   |
| Note on Model No.   | Extended delivery times.                                                                                         |
| Dimensions          | Width: 650 mm<br>Depth: 550 mm                                                                                   |
| To fit              | Enclosure type: TE<br>Width: 800 mm                                                                              |
| Packs of            | 1 pc(s).                                                                                                         |
| ETIM 9              | EC002620                                                                                                         |
| ECLASS 8.0          | 27189261                                                                                                         |