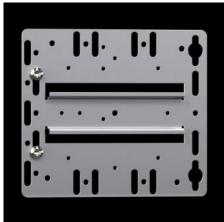

## TS 7526.964 - Mounting plate with integral top-hat rail

May be screw-fastened, with integral top-hat rail for direct snap-mounting of components such as speed control, enclosure internal thermostat and hygrostat.

#### **Features**

| For direct snap-mounting of components such as speed control, enclosure internal thermostat and hygrostat. |
|------------------------------------------------------------------------------------------------------------|
|                                                                                                            |
| Sheet steel                                                                                                |
| Zinc-plated                                                                                                |
| Mounting plate Assembly parts                                                                              |
| Enclosure type: AX VX VX SE AX IT VX IT TE                                                                 |
| 1 pc(s).                                                                                                   |
| 0.196                                                                                                      |
| 0.206                                                                                                      |
| 0.8 kg CO2 eq (Cat B)                                                                                      |
|                                                                                                            |