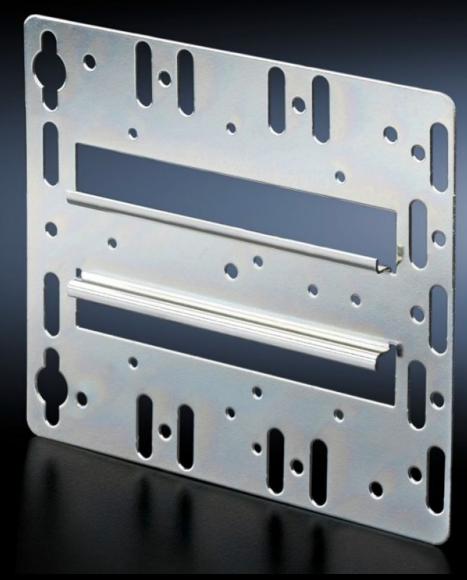

## TS 7526.964 - Mounting plate with integral top-hat rail

May be screw-fastened, with integral top-hat rail for direct snap-mounting of components such as speed control, enclosure internal thermostat and hygrostat.

#### **Features**

| For direct snap-mounting of components such as speed control, enclosure internal thermostat and hygrostat. |
|------------------------------------------------------------------------------------------------------------|
|                                                                                                            |
| Sheet steel                                                                                                |
| Zinc-plated                                                                                                |
| Mounting plate Assembly parts                                                                              |
| Enclosure type: AX VX VX SE AX IT VX IT TE                                                                 |
| 1 pc(s).                                                                                                   |
| 0.196                                                                                                      |
| 0.206                                                                                                      |
| 0.8 kg CO2 eq (Cat B)                                                                                      |
|                                                                                                            |