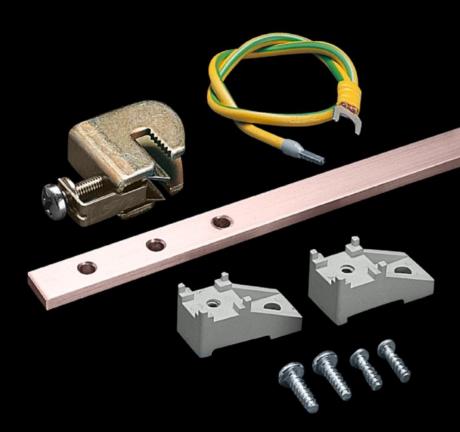

## DK 7547.000 - Earth rail, vertical for VX, VX IT

The supplied earth conductors facilitate star earthing of the cable clamp straps in the patch panels, the earth terminals are fully adjustable, current carrying capacity of rails approx. 200 A.

#### **Features**

| Product description   | Easily fitted to the 25 mm DIN pitch pattern of distributors or to the 482.6 mm (19") mounting angles. The supplied earth conductors facilitate star earthing of the cable clamp straps in the patch panels. The earth terminals are fully adjustable. Current carrying capacity of rail approx. 200 A. |
|-----------------------|---------------------------------------------------------------------------------------------------------------------------------------------------------------------------------------------------------------------------------------------------------------------------------------------------------|
| Supply includes       | Earth rail made from E-Cu 57 to DIN EN 12 163, DIN EN 13 601, 15 x<br>5 mm<br>null<br>15 earthing leads 6 mm², L = 500 mm<br>Assembly parts                                                                                                                                                             |
| Dimensions            | Length: 1,745 mm                                                                                                                                                                                                                                                                                        |
| To fit                | Enclosure type: VX<br>VX IT<br>TS<br>Height: 2,000 mm                                                                                                                                                                                                                                                   |
| Packs of              | 1 pc(s).                                                                                                                                                                                                                                                                                                |
| Net weight            | 2.4                                                                                                                                                                                                                                                                                                     |
| Gross weight          | 2.62                                                                                                                                                                                                                                                                                                    |
| Customs tariff number | 74198090                                                                                                                                                                                                                                                                                                |
| EAN                   | 4028177131910                                                                                                                                                                                                                                                                                           |
| ETIM 9                | EC000329                                                                                                                                                                                                                                                                                                |
| ECLASS 8.0            | 27400605                                                                                                                                                                                                                                                                                                |

### Tender text

© Rittal 2025

Earth rail for 2000 mm high network enclosures For the vertical installation in 2000 mm high network enclosures.

Earth rail made from E-Cu 57 (15 x 5 mm) to DIN 1759, DIN 40 500 is fitted to the 482.6 mm (19 inch) mounting angles or to the 25 mm DIN 43 660 pitch pattern of distributors. The supplied earth conductors facilitate

The supplied earth conductors facilitate star earthing of the cable clamp straps in the patch panels. The earth terminals are fully adjustable.

Current carrying capacity of rail approx. 200 A.

For network enclosure H: 2000 mm