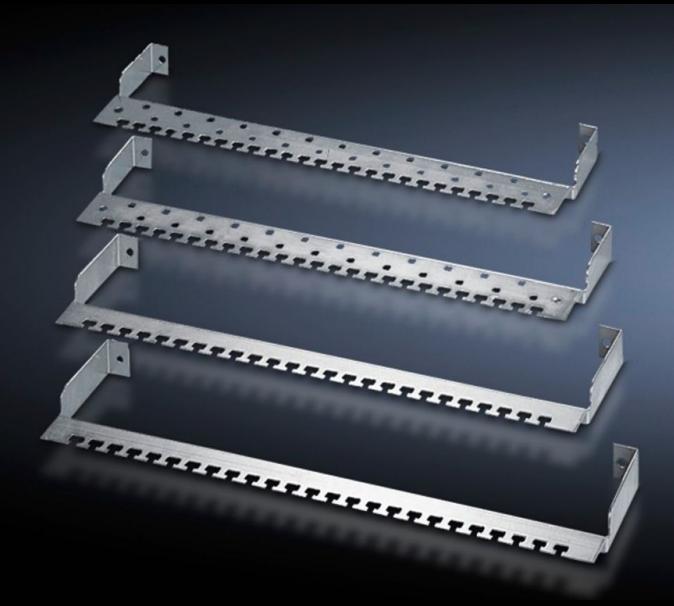

## DK 7610.000 - Cable clamp rail for patch panels

To provide strain relief of incoming or outgoing data cables, optionally available with spring brackets for accommodating and contacting the cable screen.

#### **Features**

| Model No.             | DK 7610.000                                                                                                                                                                                                                         |
|-----------------------|-------------------------------------------------------------------------------------------------------------------------------------------------------------------------------------------------------------------------------------|
| Design                | without cable screen contact                                                                                                                                                                                                        |
| Product description   | To provide strain relief of incoming or outgoing data cables.  Optionally available with spring brackets for accommodating and contacting the cable screen. Connection to the patch panel is by means of bolts on the panel itself. |
| Material              | Sheet steel, 2 mm, zinc-plated                                                                                                                                                                                                      |
| Supply includes       | Assembly parts                                                                                                                                                                                                                      |
| Packs of              | 1 pc(s).                                                                                                                                                                                                                            |
| Net weight            | 0.4                                                                                                                                                                                                                                 |
| Gross weight          | 0.481                                                                                                                                                                                                                               |
| Customs tariff number | 73269098                                                                                                                                                                                                                            |
| EAN                   | 4028177132504                                                                                                                                                                                                                       |
| ECLASS 8.0            | 27400604                                                                                                                                                                                                                            |