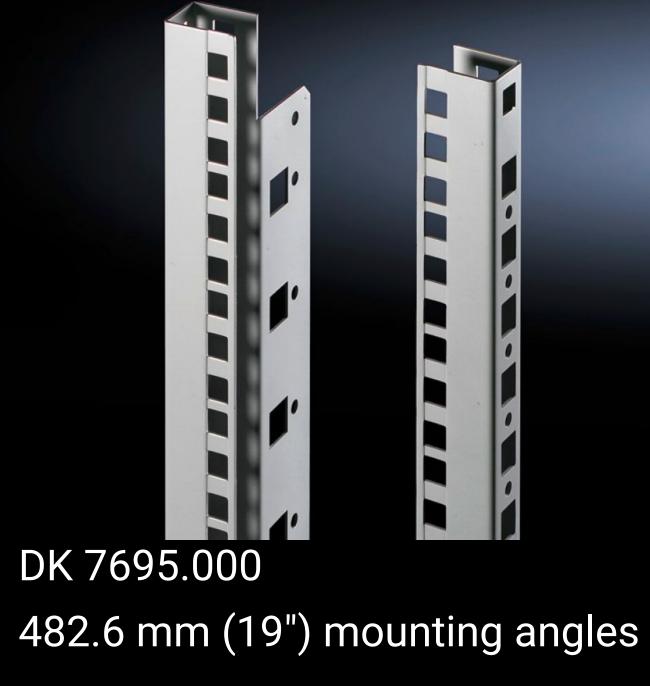

## DK 7695.000 - 482.6 mm (19") mounting angles for DK PS, CS New Basicgehäuse

For mounting 482.6 mm (19") components in Networking and Server Racks DK PS and in Outdoor enclosures CS New Basic

## Features

| Model No.               | DK 7695.000                                                                                                                                                                                                                                               |
|-------------------------|-----------------------------------------------------------------------------------------------------------------------------------------------------------------------------------------------------------------------------------------------------------|
| Product description     | For mounting 482.6 mm (19") components in DK PS network and<br>server enclosures and in CS New Basic outdoor enclosures. The<br>mounting angles are depth-adjustable on a 25 mm pitch pattern. A<br>depth stay is required to attach the mounting angles. |
| Material                | Sheet steel                                                                                                                                                                                                                                               |
| Surface finish          | Zinc-plated                                                                                                                                                                                                                                               |
| Supply includes         | Assembly parts                                                                                                                                                                                                                                            |
| Units                   | 47 U                                                                                                                                                                                                                                                      |
| Installation dimensions | Installation depth for components: 482.6 mm<br>Installation width for components: 19"                                                                                                                                                                     |
| To fit                  | Enclosure type: DK PS<br>Height: = 2,200 mm                                                                                                                                                                                                               |
| Packs of                | 2 pc(s).                                                                                                                                                                                                                                                  |
| Net weight              | 4.9                                                                                                                                                                                                                                                       |
| Customs tariff number   | 73269098                                                                                                                                                                                                                                                  |
| EAN                     | 4028177133488                                                                                                                                                                                                                                             |
| ETIM 9                  | EC002620                                                                                                                                                                                                                                                  |
| ECLASS 8.0              | 27189261                                                                                                                                                                                                                                                  |
|                         |                                                                                                                                                                                                                                                           |