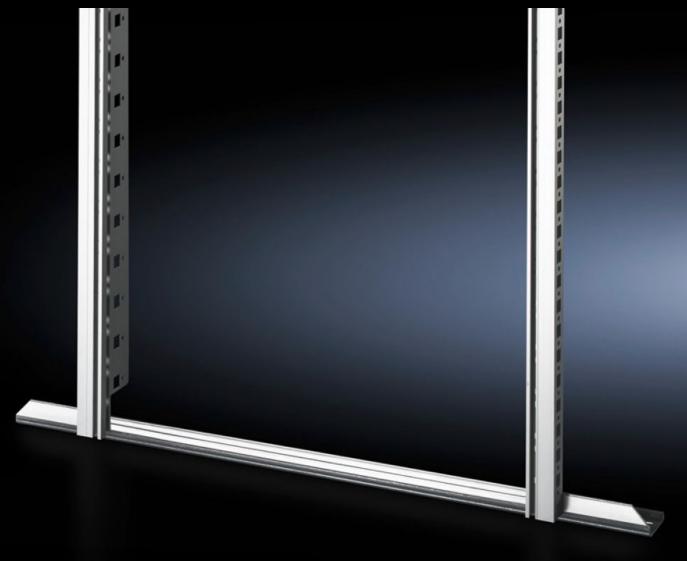

# DK 7696.000 - Installation bracket for 482.6 mm (19") mounting angles

Required for the attachment of mounting angles 482.6 mm (19").

### Tender text

482.6 mm (19") bracket for 600 mm wide network enclosures

Mounting bracket for installing mounting angles in U pitch pattern or T-slot mounting angles in 600 mm wide network enclosures.

Material: 3 mm steel sheet, 2 x folded

Version: zinc-plated, passivated

© Rittal 2025 3