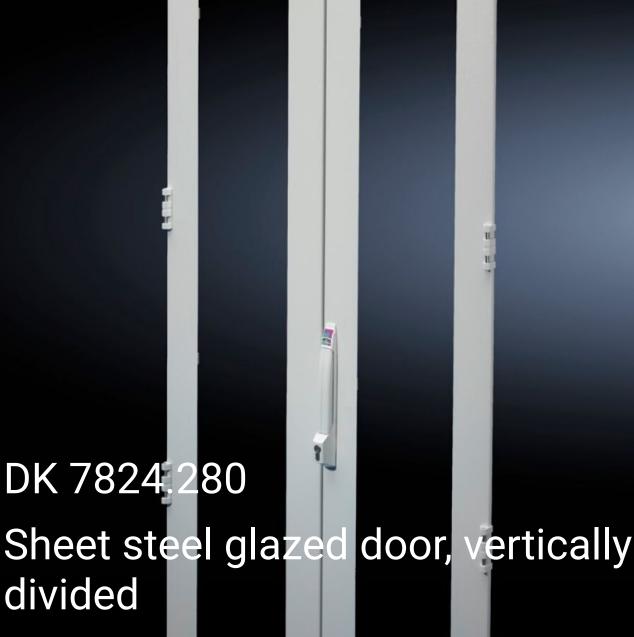

## DK 7824.280 - Sheet steel glazed door, vertically divided for TS 8

To replace existing doors. Thanks to the minimal rotation radius of the individual doors, the distance between individual bayed enclosure suites may be reduced.

## **Features**

| Model No.                            | DK 7824.280                                                                                                                                                                                                                                                                                                                                                                   |
|--------------------------------------|-------------------------------------------------------------------------------------------------------------------------------------------------------------------------------------------------------------------------------------------------------------------------------------------------------------------------------------------------------------------------------|
| Product description                  | With underlaid viewing panel, 4-point locking rod and comfort handle for profile half-cylinders with security lock 3524 E. The divided design allows room-optimised siting of the enclosures coupled with the best possible access, thanks to a reduced distance between the individual bayed enclosure suites. Max. door opening angle thanks to pre-integrated 180° hinges. |
| Material                             | Frame: Sheet steel<br>Viewing window: Single-pane safety glass, 3 mm                                                                                                                                                                                                                                                                                                          |
| Surface finish                       | Powder-coated                                                                                                                                                                                                                                                                                                                                                                 |
| Colour                               | RAL 7035                                                                                                                                                                                                                                                                                                                                                                      |
| Supply includes                      | Assembly parts                                                                                                                                                                                                                                                                                                                                                                |
| Note                                 | Height 2200 mm cannot be combined with swing frame 45 U.                                                                                                                                                                                                                                                                                                                      |
| IP protection category to IEC 60 529 | IP 55                                                                                                                                                                                                                                                                                                                                                                         |
| To fit                               | Enclosure type: TS 8<br>Width: 800 mm<br>Height: 2,000 mm                                                                                                                                                                                                                                                                                                                     |
| Packs of                             | 1 pc(s).                                                                                                                                                                                                                                                                                                                                                                      |
| Net weight                           | 34                                                                                                                                                                                                                                                                                                                                                                            |
| Gross weight                         | 35.4                                                                                                                                                                                                                                                                                                                                                                          |
| EAN                                  | 4028177570924                                                                                                                                                                                                                                                                                                                                                                 |
| ECLASS 8.0                           | 27182204                                                                                                                                                                                                                                                                                                                                                                      |