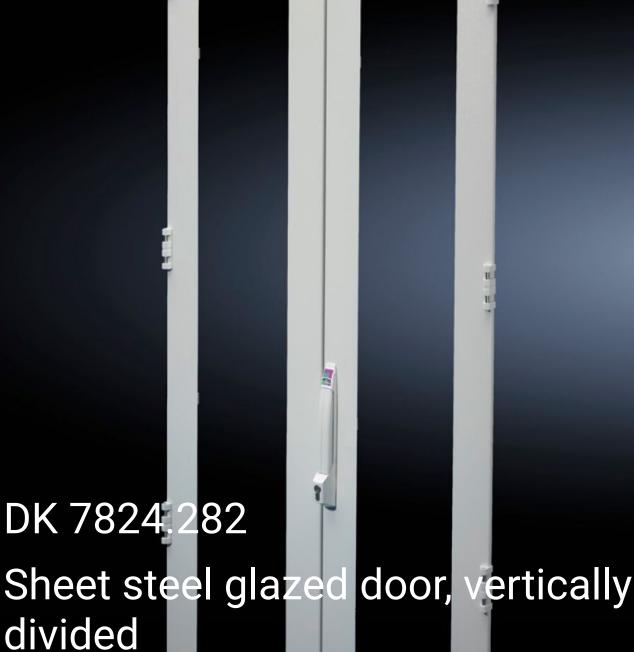

## DK 7824.282 - Sheet steel glazed door, vertically divided for TS 8

To replace existing doors. Thanks to the minimal rotation radius of the individual doors, the distance between individual bayed enclosure suites may be reduced.

## **Features**

| Model No.                               | DK 7824.282                                                                                                                                                                                                                                                                                                                                                                   |
|-----------------------------------------|-------------------------------------------------------------------------------------------------------------------------------------------------------------------------------------------------------------------------------------------------------------------------------------------------------------------------------------------------------------------------------|
| Product description                     | With underlaid viewing panel, 4-point locking rod and comfort handle for profile half-cylinders with security lock 3524 E. The divided design allows room-optimised siting of the enclosures coupled with the best possible access, thanks to a reduced distance between the individual bayed enclosure suites. Max. door opening angle thanks to pre-integrated 180° hinges. |
| Material                                | Frame: Sheet steel<br>Viewing window: Single-pane safety glass, 3 mm                                                                                                                                                                                                                                                                                                          |
| Surface finish                          | Powder-coated                                                                                                                                                                                                                                                                                                                                                                 |
| Colour                                  | RAL 7035                                                                                                                                                                                                                                                                                                                                                                      |
| Supply includes                         | Assembly parts                                                                                                                                                                                                                                                                                                                                                                |
| Note                                    | Height 2200 mm cannot be combined with swing frame 45 U.                                                                                                                                                                                                                                                                                                                      |
| IP protection category to IEC 60<br>529 | IP 55                                                                                                                                                                                                                                                                                                                                                                         |
| To fit                                  | Enclosure type: TS 8<br>Width: 800 mm<br>Height: 2,200 mm                                                                                                                                                                                                                                                                                                                     |
| Packs of                                | 1 pc(s).                                                                                                                                                                                                                                                                                                                                                                      |
| Net weight                              | 37.6                                                                                                                                                                                                                                                                                                                                                                          |
| Gross weight                            | 37.6                                                                                                                                                                                                                                                                                                                                                                          |
| EAN                                     | 4028177570931                                                                                                                                                                                                                                                                                                                                                                 |
| ECLASS 8.0                              | 27182204                                                                                                                                                                                                                                                                                                                                                                      |