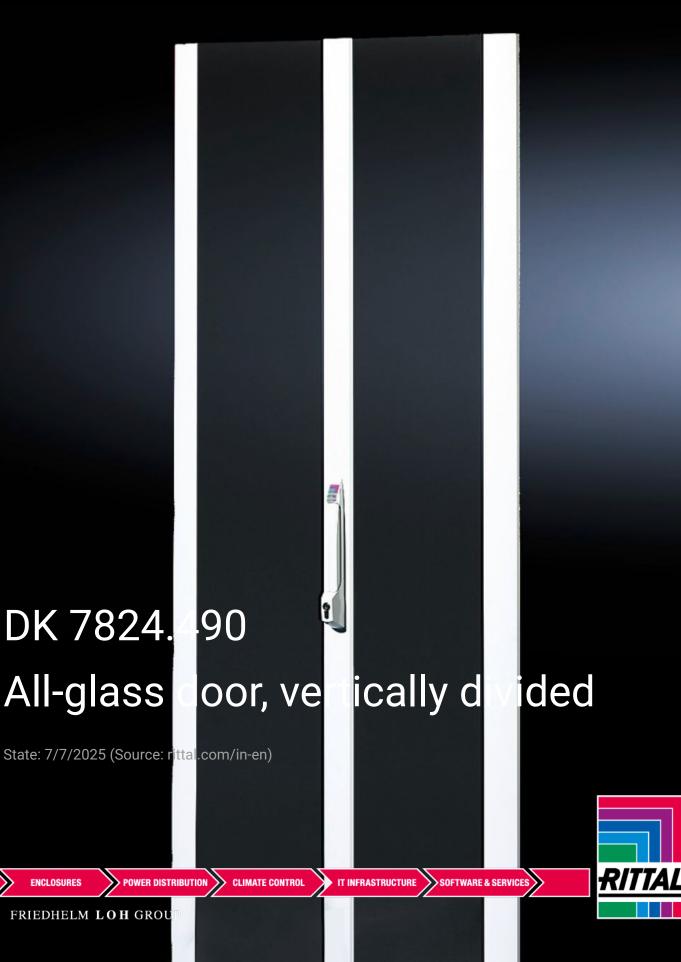

## DK 7824.490 - All-glass door, vertically divided for DK-TS

To replace existing doors. Thanks to the minimal rotation radius of the individual doors, the distance between individual bayed enclosure suites may be reduced.

## Features

| Model No.             | DK 7824.490                                                                                                                                                                                                                    |
|-----------------------|--------------------------------------------------------------------------------------------------------------------------------------------------------------------------------------------------------------------------------|
| Product description   | With 180° hinges and locking rod including comfort handle with security lock no. 3524 E. Thanks to the minimal rotation radius of the individual doors, the distance between individual bayed enclosure suites may be reduced. |
| Material              | Frame elements: Aluminium<br>Viewing window: Single-pane safety glass, 5 mm                                                                                                                                                    |
| Colour                | Frame: RAL 7035<br>Viewing windows: Tinted                                                                                                                                                                                     |
| Supply includes       | Assembly parts                                                                                                                                                                                                                 |
| Note                  | Not to be used in conjunction with a swing frame                                                                                                                                                                               |
| To fit                | Enclosure type: DK-TS<br>Width: 800 mm<br>Height: 2,000 mm                                                                                                                                                                     |
| Packs of              | 1 pc(s).                                                                                                                                                                                                                       |
| Net weight            | 24.951                                                                                                                                                                                                                         |
| Gross weight          | 26.264                                                                                                                                                                                                                         |
| Customs tariff number | 76169990                                                                                                                                                                                                                       |
| EAN                   | 4028177442467                                                                                                                                                                                                                  |
| ECLASS 8.0            | 27182204                                                                                                                                                                                                                       |
|                       |                                                                                                                                                                                                                                |

## Tender text

Vertically divided all-glass door, including 180° hinges

180° hinges and locking rod including comfort handle with 3124 E security lock. Material: sheet steel, spray finished in RAL 7035; 5 mm single-pane safety glass, surrounding frame made from aluminium; tinted, parsol grey safety glass Enclosure W x D: 800 mm x 2000 mm